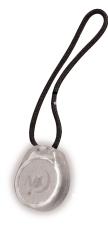

## **ZIPLIT**<sup>™</sup>

LED

Loop the ZipLit LED through the zipper of your favorite jacket, backpack or purse, and you'll always have light with you, wherever you go.

The ZipLit is a simple-yet-indispensible little illumination device, threaded with durable cord that's easy to loop, cinch, and attach to the end of almost any jacket, coat, backpack, or purse zipper, and just as easy to remove. Encased in durable, water-resistant plastic housing, its bright LED provides instant visibility whenever you need it, so you can see your surroundings better and others can see you. The ZipLit is the perfect way to increase the personal safety of kids walking to school, dog walkers, runners, campers - anyone out early in the morning or late at night.