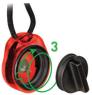

yet-indispensible little illumination device, threaded with durable cord that's easy to loop, cinch, and attach to the end of almost any jacket, coat, backpack, or purse zipper, and just as easy to remove. Encased in durable, water-resistant plastic housing, its bright LED provides instant visibility whenever you need it, so you can see your surroundings better and others can see you. The ZipLit is the perfect way to increase the personal safety of kids walking to school, dog walkers, runners, campers - anyone out early in the morning or late at night.



- Easy to attach
- + Easily replaceable 1 x CR927 3V lithium battery included
- Twist on/off switch









Two Pack Retail Packaging Dimensions: 5.25"H x 2.3"L x 0.5"D 133.35 mm H x 58.4 mm L x 12.5 mm D

## **Battery replacement:**