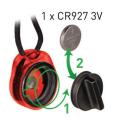

- Easy to attach
- + Easily replaceable 1 x CR927 3V lithium battery included
- Twist on/off switch

Two Pack Retail Packaging Dimensions: 5.25"H x 2.3"L x 0.5"D 133.35 mm H x 58.4 mm L x 12.5 mm D

## **Battery replacement:**