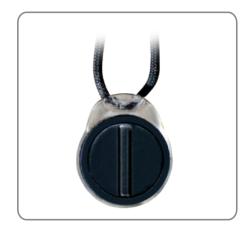

- Easy to attach
- + Easily replaceable 1 x CR927 3V lithium battery included
- Twist on/off switch

Two Pack Retail Packaging Dimensions: 5.25"H x 2.3"L x 0.5"D 133.35 mm H x 58.4 mm L x 12.5 mm D