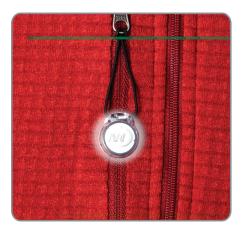

## **ZIPLIT**<sup>™</sup>

LED

Loop the ZipLit LED through the zipper of your favorite jacket, backpack or purse, and you'll always have light with you, wherever you go.

The ZipLit is a simple-yet-indispensible little illumination device, threaded with durable cord that's easy to loop, cinch, and attach to the end of almost any jacket, coat, backpack, or purse zipper, and just as easy to remove. Encased in durable, water-resistant plastic housing, its bright LED provides instant visibility whenever you need it, so you can see your surroundings better and others can see you. The ZipLit is the perfect way to increase the personal safety of kids walking to school, dog walkers, runners, campers - anyone out early in the morning or late at night.