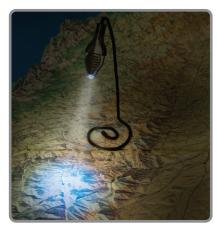

## WRAPLIT

**LED Utility Light** 

Sometimes, you need focused bright light in remote, awkward, or hard-to-access places. The WrapLit™ is perfect for those times.

The WrapLit is two clever devices in one. We've securely attached the tough INOVA® Microlight to our durable, flexible 18" Gear Tie™, creating a whole new category of versatility and usefulness. Encased in durable polycarbonate plastic housing, the battery-powered Microlight has four functions (high power, low power, strobe, and signal). Its focused, bright white LED has an effective range of up to 50 feet and one-mile visibility. The Gear Tie, with its strong, bendable wire interior and sturdy rubber exterior, can be configured and reconfigured at either end, so you can position the light from almost any angle imaginable. Loop to hang, twist to attach, bend to prop—even wear the Gear Tie around your neck for hands-free illumination, precisely where you need it.

- + Four Functions High Power, Low Power, Strobe, and Signal Mode
- + Bright White LED
- + Push button switch
- + Run Time (up to): 22 hours
- + Effective Range (up to): 50 ft (15.24 m)
- + Signal Visibility (up to): 1 mile (1.61 km)
- + Battery Type: 2-2016 Lithium batteries included
- Easy-Open/Snap-shut construction for effortless battery replacement
- Gear Tie Technology: Tough rubber shell provides excellent grip but won't scratch or mark. Strong internal wire that holds its shape. Quick and easy to securely attach and detach. UV resistant – will not be damaged by extended sun exposure.
- Product Dimensions: 5.5" x 3.1" x .50" Weight: 0.85 oz