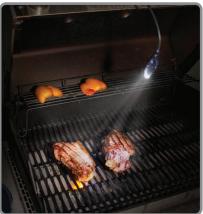

## WRAPLIT

**LED Utility Light** 

Sometimes, you need focused bright light in remote, awkward, or hard-to-access places. The WrapLit™ is perfect for those times.

The WrapLit is two clever devices in one. We've securely attached the tough INOVA® Microlight to our durable, flexible 18" Gear Tie™, creating a whole new category of versatility and usefulness. Encased in durable polycarbonate plastic housing, the battery-powered Microlight has four functions (high power, low power, strobe, and signal). Its focused, bright white LED has an effective range of up to 50 feet and one-mile visibility. The Gear Tie, with its strong, bendable wire interior and sturdy rubber exterior, can be configured and reconfigured at either end, so you can position the light from almost any angle imaginable. Loop to hang, twist to attach, bend to prop—even wear the Gear Tie around your neck for hands-free illumination, precisely where you need it.

- + Four Functions High Power, Low Power, Strobe, and Signal Mode
- + Bright White LED
- + Push button switch
- + Run Time (up to): 22 hours
- + Effective Range (up to): 50 ft (15.24 m)
- + Signal Visibility (up to): 1 mile (1.61 km)
- + Battery Type: 2-2016 Lithium batteries included
- Easy-Open/Snap-shut construction for effortless battery replacement
- Gear Tie Technology: Tough rubber shell provides excellent grip but won't scratch or mark. Strong internal wire that holds its shape. Quick and easy to securely attach and detach. UV resistant – will not be damaged by extended sun exposure.
- Product Dimensions: 5.5" x 3.1" x .50" Weight: 0.85 oz