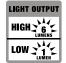

- + Four Functions High Power, Low Power, Strobe, and Signal Mode
- + Bright White LED
- + Push button switch
- + Run Time (up to): 22 hours
- + Effective Range (up to): 50 ft (15.24 m)
- + Signal Visibility (up to): 1 mile (1.61 km)
- + Battery Type: 2-2016 Lithium batteries included
- Easy-Open/Snap-shut construction for effortless battery replacement
- Gear Tie Technology: Tough rubber shell provides excellent grip but won't scratch or mark. Strong internal wire that holds its shape. Quick and easy to securely attach and detach. UV resistant – will not be damaged by extended sun exposure.
- Product Dimensions: 5.5" x 3.1" x .50" Weight: 0.85 oz