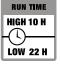

- + Four Functions High Power, Low Power, Strobe, and Signal Mode
- + Bright White LED
- + Push button switch
- + Run Time (up to): 22 hours
- + Effective Range (up to): 50 ft (15.24 m)
- + Signal Visibility (up to): 1 mile (1.61 km)
- + Battery Type: 2-2016 Lithium batteries included
- Easy-Open/Snap-shut construction for effortless battery replacement
- Gear Tie Technology: Tough rubber shell provides excellent grip but won't scratch or mark. Strong internal wire that holds its shape. Quick and easy to securely attach and detach. UV resistant – will not be damaged by extended sun exposure.
- Product Dimensions: 5.5" x 3.1" x .50" Weight: 0.85 oz