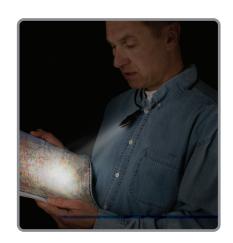

## WRAPLIT

**LED Utility Light** 

Sometimes, you need focused bright light in remote, awkward, or hard-to-access places. The WrapLit™ is perfect for those times.

The WrapLit is two clever devices in one. We've securely attached the tough INOVA® Microlight to our durable, flexible 18" Gear Tie™, creating a whole new category of versatility and usefulness. Encased in durable polycarbonate plastic housing, the battery-powered Microlight has four functions (high power, low power, strobe, and signal). Its focused, bright white LED has an effective range of up to 50 feet and one-mile visibility. The Gear Tie, with its strong, bendable wire interior and sturdy rubber exterior, can be configured and reconfigured at either end, so you can position the light from almost any angle imaginable. Loop to hang, twist to attach, bend to prop—even wear the Gear Tie around your neck for hands-free illumination, precisely where you need it.

- + Four Functions High Power, Low Power, Strobe, and Signal Mode
- + Bright White LED
- + Push button switch
- + Run Time (up to): 22 hours
- + Effective Range (up to): 50 ft (15.24 m)
- + Signal Visibility (up to): 1 mile (1.61 km)
- + Battery Type: 2-2016 Lithium batteries included
- Easy-Open/Snap-shut construction for effortless battery replacement
- Gear Tie Technology: Tough rubber shell provides excellent grip but won't scratch or mark. Strong internal wire that holds its shape. Quick and easy to securely attach and detach. UV resistant – will not be damaged by extended sun exposure.
- Product Dimensions: 5.5" x 3.1" x .50" Weight: 0.85 oz