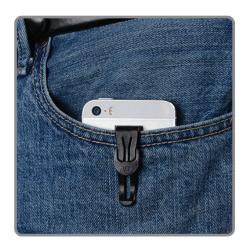

## This lightweight, mountable, self-locking pocket clip allows you to secure your smartphone to most fabric pockets or waistbands for quick and easy access.

The mission t Nite Ize is to cre te innov tive, solution b sed products. Our p tented Tot l eCLIPse is good ex mple of th t commitment.

smooth, fl t, h rd surf ce - like your form fit sm rtphone c se - nd your device becomes inst ntly "clipp ble" to woven f brics up to 3mm thick. Your device will st y securely in pl ce until you unlock it with simple press of the push button rele se.