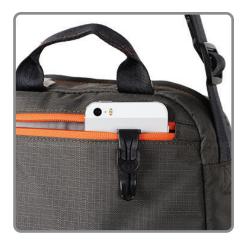

## This lightweight, mountable, self-locking pocket clip allows you to secure your smartphone to most fabric pockets or waistbands for quick and easy access.

The mission t Nite Ize is to cre te innov tive, solution b sed products. Our p tented Tot l eCLIPse is good ex mple of th t commitment.

smooth, fl t, h rd surf ce - like your form fit sm rtphone c se - nd your device becomes inst ntly "clipp ble" to woven f brics up to 3mm thick. Your device will st y securely in pl ce until you unlock it with simple press of the push button rele se.