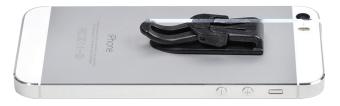

Sleek, low profile, lightweight, nd vers tile, the Tot l eCLIPse is the perfect option for people who w nt to keep their mobile devices secure nd e sily ccessible on the go. Molded of dur ble, lightweight c rbon fiber composite, our Tot l eCLIPse is mount ble, self-locking pocket clip th t comes b cked with thin strip of 3M<sup>™</sup> VHB<sup>™</sup> dhesive. Affix it to the b ck of your sm rtphone, or lmost ny lightweight item with

smooth, fl t, h rd surf ce - like your form fit sm rtphone c se - nd your device becomes inst ntly "clipp ble" to woven f brics up to 3mm thick. Your device will st y securely in pl ce until you unlock it with simple press of the push button rele se.