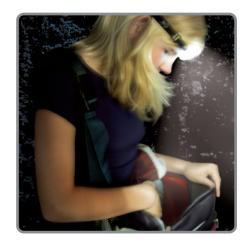

## The bright, ambient glow of our ultra-light, comfortable LED TaskLit headlamp shows you the way in the dark, without blinding everyone else in the process.

The TaskLit is the perfect hands-free nighttime lighting device. Its parabolic LED lens illuminates a four-foot area with a full flood beam that's gentle on night vision - yours and everyone else's. Made with a high-quality elastic headband that adjusts easily to fit any head size, it weighs only .8 ounces, so it's easy to carry and comfortable to wear. Push the water-resistant lamp once for steady glow mode (for reading, working, and navigating in the dark), twice for continuous flash (for running, cycling, or any time you want to alert others of your presence). Our TaskLit comes with long-life replaceable batteries, and is available in white.

- ➔ Parabolic LED Lens provides a flood beam that illuminates a 4 foot area, creating the perfect hands- free task light
- 🕂 Glow Mode LED area light / battery life: 20 hours
- + Flash Mode for safety & signaling / battery life: 25 hours
- 🕂 Weight: .8 ounces / 23 grams
- 🛨 Easily replaceable 2 x 2016 3V lithium battery included
- + Water resistant
- High quality woven elastic headband adjusts from 14" 27" to comfortably fit any head size.
- 🕂 Available in White