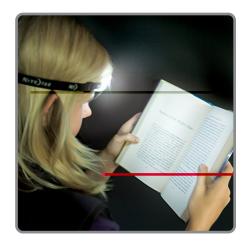

## The bright, ambient glow of our ultra-light, comfortable LED TaskLit headlamp shows you the way in the dark, without blinding everyone else in the process.

The TaskLit is the perfect hands-free nighttime lighting device. Its parabolic LED lens illuminates a four-foot area with a full flood beam that's gentle on night vision - yours and everyone else's. Made with a high-quality elastic headband that adjusts easily to fit any head size, it weighs only .8 ounces, so it's easy to carry and comfortable to wear. Push the water-resistant lamp once for steady glow mode (for reading, working, and navigating in the dark), twice for continuous flash (for running, cycling, or any time you want to alert others of your presence). Our TaskLit comes with long-life replaceable batteries, and is available in white.

- ➔ Parabolic LED Lens provides a flood beam that illuminates a 4 foot area, creating the perfect hands- free task light
- 🕂 Glow Mode LED area light / battery life: 20 hours
- + Flash Mode for safety & signaling / battery life: 25 hours
- 🕂 Weight: .8 ounces / 23 grams
- 🛨 Easily replaceable 2 x 2016 3V lithium battery included
- + Water resistant
- High quality woven elastic headband adjusts from 14" 27" to comfortably fit any head size.
- 🕂 Available in White