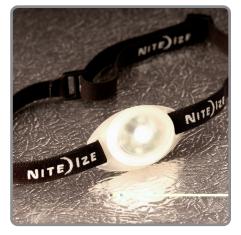

## The bright, ambient glow of our ultra-light, comfortable LED TaskLit headlamp shows you the way in the dark, without blinding everyone else in the process.

The TaskLit is the perfect hands-free nighttime lighting device. Its parabolic LED lens illuminates a four-foot area with a full flood beam that's gentle on night vision - yours and everyone else's. Made with a high-quality elastic headband that adjusts easily to fit any head size, it weighs only .8 ounces, so it's easy to carry and comfortable to wear. Push the water-resistant lamp once for steady glow mode (for reading, working, and navigating in the dark), twice for continuous flash (for running, cycling, or any time you want to alert others of your presence). Our TaskLit comes with long-life replaceable batteries, and is available in white.

- ➔ Parabolic LED Lens provides a flood beam that illuminates a 4 foot area, creating the perfect hands- free task light
- 🕂 Glow Mode LED area light / battery life: 20 hours
- + Flash Mode for safety & signaling / battery life: 25 hours
- 🕂 Weight: .8 ounces / 23 grams
- 🛨 Easily replaceable 2 x 2016 3V lithium battery included
- + Water resistant
- High quality woven elastic headband adjusts from 14" 27" to comfortably fit any head size.
- 🕂 Available in White