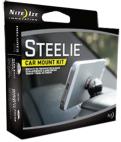

## Steelie Magnetic Phone Socket

Top View

**Bottom View**

- The Steelie Car Mount Kit allows secure attachment for any mobile device, with or without a rigid case, to any vehicle dash with unlimited viewing angles
- ⊕ Each Steelie Car Mount Kit includes one Steelie Magnetic Phone Socket with 3M® VHB™ adhesive pad, one Steelie Ball Mount with 3M® VHB™ adhesive pad, an alcohol prep pad, and installation instructions
- Steelie Magnetic Phone Socket features a powerful neodymium magnet and silicon center to provide a strong grip and smooth glide
- The neodymium magnet is safe for use with all phones and tablets
- ⊕ Both the Magnetic Phone Socket & Ball Mount components feature 3M® VHB™ foam adhesive tape for secure attachment
- ⊕ 3M® VHB™ foam adhesive tape can be removed without damage to surfaces
- Steelie Ball Mount is a high quality steel ball that is press fit into the machined aluminum base for security