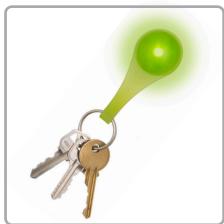

## **SEEKEY**

LFF

The SeeKey is the perfect combination of two things every Dick and Jane need: a sturdy ring to carry keys, and a good light so you can see the handles, knobs, and ignitions they unlock when it's dark outside.

Attached to a heavy duty nickel-plated split ring that's durable, secure, and corrosion-resistant, the bright, battery-powered LED has two functions-press once for steady glow (to illuminate your path, find keyholes, and read in the dark), and twice for continuous flash (to signal your location to others). Water-resistant, durable, and long-lasting, the SeeKey is powered by 2 fully replaceable lithium batteries.