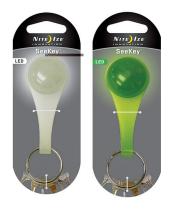

Retail Packaging Dimensions: 5.6"H x 2.1"W x 0.8"D 142.2 mm H x 54 mm W x 20.3 mm D