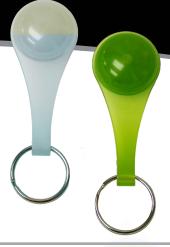

## **SEEKEY**

LFF

The SeeKey is the perfect combination of two things every Dick and Jane need: a sturdy ring to carry keys, and a good light so you can see the handles, knobs, and ignitions they unlock when it's dark outside.

- Weather resistant
- Nickel plated split ring keeps keys secure
- Push button on/off switch
- Glow and flash modes
- Battery run time: Glow mode: 20 hours | Flash mode: 25 hours
- Long life, replaceable batteries included
- Battery Type: 2-2016 Lithium batteries included
- + Available with White LED shining through either Lime or Clear/White Plastic
- + Dimensions: 4.05" x 1.33" x 0.86"
- Weight: 0.63oz