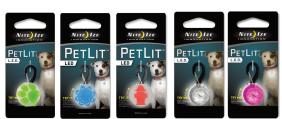

- + Available in bright White LED illumination
- Five fun options: New Blue Burst and Red Fire Hydrant -Plus Green Paw, Clear Jewel and Pink Jewel
- + Compact, convenient illumination
- + Battery run time: 24 hours
- + Includes easily replaceable battery CR 927 3V Lithium
- + Weather resistant
- Secure clip easy to attach and remove from the D-Ring of a pet's collar
- + Twist on/off
- Product Dimensions: 1.7" x 1" x .5"
  Weight: .15 oz

Retail Packaging Dimensions: 3.7"H x 1.7"L X 0.6"D 94mm H x 43.2mm W x 0.6mm D

NITEIZE.COM