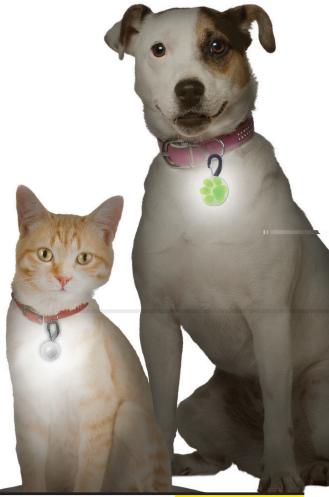

## See Spot. See Spot run. See Spot run (walk, or just sit there) from up to 100 feet away, even when it's dark.

The Nite Ize PetLit LED Collar Light is a specially designed, battery-powered bright white LED that you can clip securely to your pet's collar, keeping him or her stylish and visible at all hours of the day and night. Made of durable plastic, with playful designs, its bright light is easy to activate with a simple twist. It's a fun, yet reliable way to keep your furry friend safe and visible when you're out hiking, camping, running, walking, or playing in the park—and all other early morning or late evening romps.