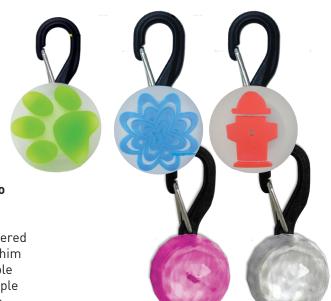

## See Spot. See Spot run. See Spot run (walk, or just sit there) from up to 100 feet away, even when it's dark.

The Nite Ize PetLit LED Collar Light is a specially designed, battery-powered bright white LED that you can clip securely to your pet's collar, keeping him or her stylish and visible at all hours of the day and night. Made of durable plastic, with playful designs, its bright light is easy to activate with a simple twist. It's a fun, yet reliable way to keep your furry friend safe and visible when you're out hiking, camping, running, walking, or playing in the park—and all other early morning or late evening romps.

- + Available in bright White LED illumination
- Five fun options: New Blue Burst and Red Fire Hydrant -Plus Green Paw, Clear Jewel and Pink Jewel
- + Compact, convenient illumination
- + Battery run time: 24 hours
- + Includes easily replaceable battery CR 927 3V Lithium
- + Weather resistant
- Secure clip easy to attach and remove from the D-Ring of a pet's collar
- + Twist on/off
- Product Dimensions: 1.7" x 1" x .5"
  Weight: .15 oz