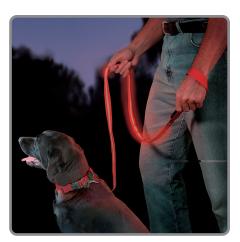

## **NITEDAWG**<sup>™</sup>

LED PET LEASH

Illuminated by a super-efficient LED, our Nite Dawg Leash turns your walk in the dark into a (safe and visible) walk in the park.

When you're walking or running your dog before sunup or after sundown, you sometimes worry that other people and cars can't see you coming. Unless, of course, you're using the Nite Ize Nite Dawg LED Dog Leash. With its 18-inch flexible, LED light-transmitting polymer core and a reflective stripe for passive reflectivity, this leash makes both you and your furry friend's presence obvious to everything on-coming, from dusk till dawn.

Made of high-quality, durable nylon and measuring 5 feet in length, the Nite Dawg leash features a weather-resistant, enclosed switch that allows you to choose illumination modes (glow or flash). Its efficient LED has a life of about 100,000 hours, and a replaceable 100-hour battery is included. Secured to your dog's collar with its strong, rotating spring clip, this leash provides visibility through endless late-day, late-night, and early morning outings. (Doubly effective when paired with the Nite Dawg Collar.)