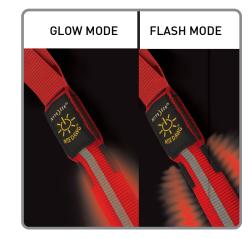

Made of high-quality, durable nylon and measuring 5 feet in length, the Nite Dawg leash features a weather-resistant, enclosed switch that allows you to choose illumination modes (glow or flash). Its efficient LED has a life of about 100,000 hours, and a replaceable 100-hour battery is included. Secured to your dog's collar with its strong, rotating spring clip, this leash provides visibility through endless late-day, late-night, and early morning outings. (Doubly effective when paired with the Nite Dawg Collar.)

- Bright Red LED Illumination
- Reflective stripe adds passive reflectivity
- Glow and Flash Mode
- Battery run time:
  Glow mode: 75 hours
  Flash mode: 100 hours
- Easily replaceable 1 x 2032 3V lithium battery included
- Features high quality red webbing
- Leash is 5' long with 18" of LED illumination
- Dimensions: 60.25" x 1.44" x 0.61" | 1530.35mm x 36.66mm x 15.66mm
- + Weight: 4.90oz | 139.00g