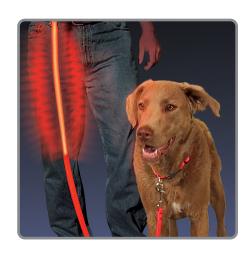

## **NITEDAWG**<sup>™</sup>

LED PET LEASH

Illuminated by a super-efficient LED, our Nite Dawg Leash turns your walk in the dark into a (safe and visible) walk in the park.

When you're walking or running your dog before sunup or after sundown, you sometimes worry that other people and cars can't see you coming. Unless, of course, you're using the Nite Ize Nite Dawg LED Dog Leash. With its 18-inch flexible, LED light-transmitting polymer core and a reflective stripe for passive reflectivity, this leash makes both you and your furry friend's presence obvious to everything on-coming, from dusk till dawn.

Made of high-quality, durable nylon and measuring 5 feet in length, the Nite Dawg leash features a weather-resistant, enclosed switch that allows you to choose illumination modes (glow or flash). Its efficient LED has a life of about 100,000 hours, and a replaceable 100-hour battery is included. Secured to your dog's collar with its strong, rotating spring clip, this leash provides visibility through endless late-day, late-night, and early morning outings. (Doubly effective when paired with the Nite Dawg Collar.)