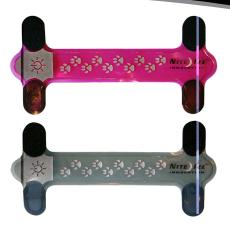

## **NITEDAWG**<sup>™</sup>

LED COLLAR COVER

The Nite Ize® Nite Dawg™ LED Collar Cover is the answer to every night-loving dog owner's problem: losing sight of their best buddy after sundown. Durable, weather resistant and lightweight, this super low-profile (not much thicker than a bandage) flexible LED illuminated strip fits comfortably over almost any dog's collar and closes securely with two micro hook-and-loop tabs. It's bright, light-transmitting polymer core is illuminated by a super efficient red LED with two mode settings—flash and steady glow—and is housed in a high-quality thermalplastic polyurethane exterior. Visible up to 1000 feet in the dark, and powered by a long-life, easily replaceable battery (included), the Nite Dawg™ LED Collar Cover is available in two colors, with decorative paw prints that provide passive reflectivity for visibility even when not illuminated.

Simply the best way to keep your dog's presence clear and obvious, from dusk till dawn!

- Be Seen. Be Safe.
- Secure micro hook & loop fastener fits collars up to 1"
- Available in two colors, both featuring passively reflective paw pattern: Grey & Pink
- + Features bright Red LED Flash or Glow Modes
- Battery Life Glow Mode: 75 hours, Flash Mode: 100 Hours
- Water Resistant
- + Features 1 x 2032 3V Replaceable Lithium Battery
- Product Dimensions: 6.9" x 3.3" x .25" Weight: 0.05lbs