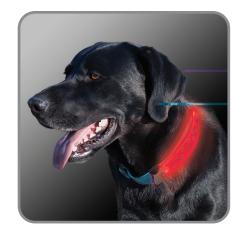

## **NITEDAWG**<sup>™</sup>

LED COLLAR COVER

The Nite Ize® Nite Dawg™ LED Collar Cover is the answer to every night-loving dog owner's problem: losing sight of their best buddy after sundown. Durable, weather resistant and lightweight, this super low-profile (not much thicker than a bandage) flexible LED illuminated strip fits comfortably over almost any dog's collar and closes securely with two micro hook-and-loop tabs. It's bright, light-transmitting polymer core is illuminated by a super efficient red LED with two mode settings—flash and steady glow—and is housed in a high-quality thermalplastic polyurethane exterior. Visible up to 1000 feet in the dark, and powered by a long-life, easily replaceable battery (included), the Nite Dawg™ LED Collar Cover is available in two colors, with decorative paw prints that provide passive reflectivity for visibility even when not illuminated.

Simply the best way to keep your dog's presence clear and obvious, from dusk till dawn!

- Be Seen. Be Safe.
- Secure micro hook & loop fastener fits collars up to 1"
- Available in two colors, both featuring passively reflective paw pattern: Grey & Pink
- + Features bright Red LED Flash or Glow Modes
- Battery Life Glow Mode: 75 hours, Flash Mode: 100 Hours
- Water Resistant
- + Features 1 x 2032 3V Replaceable Lithium Battery
- Product Dimensions: 6.9" x 3.3" x .25" Weight: 0.05lbs