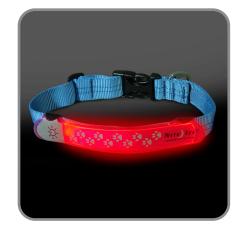

## **NITEDAWG**<sup>™</sup>

LED COLLAR COVER

The Nite Ize® Nite Dawg™ LED Collar Cover is the answer to every night-loving dog owner's problem: losing sight of their best buddy after sundown. Durable, weather resistant and lightweight, this super low-profile (not much thicker than a bandage) flexible LED illuminated strip fits comfortably over almost any dog's collar and closes securely with two micro hook-and-loop tabs. It's bright, light-transmitting polymer core is illuminated by a super efficient red LED with two mode settings—flash and steady glow—and is housed in a high-quality thermalplastic polyurethane exterior. Visible up to 1000 feet in the dark, and powered by a long-life, easily replaceable battery (included), the Nite Dawg™ LED Collar Cover is available in two colors, with decorative paw prints that provide passive reflectivity for visibility even when not illuminated.

Simply the best way to keep your dog's presence clear and obvious, from dusk till dawn!

- Be Seen. Be Safe.
- Secure micro hook & loop fastener fits collars up to 1"
- Available in two colors, both featuring passively reflective paw pattern: Grey & Pink
- + Features bright Red LED Flash or Glow Modes
- Battery Life Glow Mode: 75 hours, Flash Mode: 100 Hours
- Water Resistant
- + Features 1 x 2032 3V Replaceable Lithium Battery
- Product Dimensions: 6.9" x 3.3" x .25" Weight: 0.05lbs