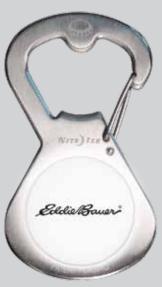

# **CUSTOM PAD PRINTING**

## **SPOTLIT** LED CARABINER LIGHT

## Nite Ize LED Carabiner Lights



Suggest one to your customers...Get your company name noticed 24/7 with a custom, pad-printed SpotLit by Nite Ize. An exciting and innovative way to promote your product or company. We offer one to three color pad printed graphics.

 Image Requirements: Artwork must be provided in .EPS or .AI Vector format. If vector artwork is not available, a 300dpi TIF, JPG, or PSD file may be substituted for an additional \$30 conversion fee.
Modifications to provided artwork can be done at the rate of \$80 per hour

LED colors available: blue, white, green, red, Disc-O (color changing)

### S-BINER® GETLIT® LED LIGHT / KEYCHAIN / BOTTLE OPENER







#### **Printed domestically:**

**Minimum Order Quantity:** 1 color: **Custom color: Lead time:** 50-250 units \$2.00 \$30.00 2 weeks 251-499 units \$1.00 \$30.00 2 weeks 500+ units \$0.25 \$30.00 2 weeks

\$30.00

#### Printed at factory:

Set-up charge:

Minimum Order Qunatity: 1152 units 1 Color: \$0.10 Setup: \$25.00 Lead time: 60 days

no charge

Prices shown are for custom printing only. They do not reflect the cost of the individual products.

For more information visit niteize.com.

Nite Ize, Inc. • 5660 Central Ave • Boulder, CO 80301 • 303-449-2576 • 800-678-6483 • info@niteize.com