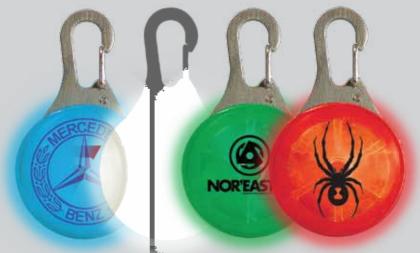

## **SPOTLIT** LED CARABINER LIGHT

## Nite Ize LED Carabiner Lights

Suggest one to your customers...Get your company name noticed 24/7 with a custom, pad-printed SpotLit by Nite Ize. An exciting and innovative way to promote your product or company. We offer one to three color pad printed graphics.

LED colors available: blue, white, green, red, Disc-O (color changing)