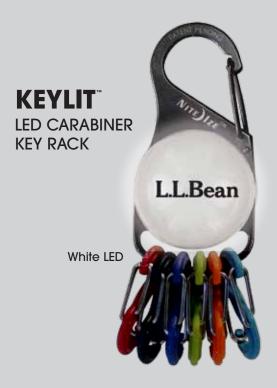

# **CUSTOM PAD PRINTING**

## **SPOTLIT** LED CARABINER LIGHT

## Nite Ize LED Carabiner Lights



Suggest one to your customers...Get your company name noticed 24/7 with a custom, pad-printed SpotLit by Nite Ize. An exciting and innovative way to promote your product or company. We offer one to three color pad printed graphics.

 Image Requirements: Artwork must be provided in .EPS or .AI Vector format. If vector artwork is not available, a 300dpi TIF, JPG, or PSD file may be substituted for an additional \$30 conversion fee.
Modifications to provided artwork can be done at the rate of \$80 per hour

LED colors available: blue, white, green, red, Disc-O (color changing)

### S-BINER® GETLIT® LED LIGHT / KEYCHAIN / BOTTLE OPENER







#### **Printed domestically:**

**Minimum Order Quantity:** 1 color: **Custom color: Lead time:** 50-250 units \$2.00 \$30.00 2 weeks 251-499 units \$1.00 \$30.00 2 weeks 500+ units \$0.25 \$30.00 2 weeks

\$30.00

#### Printed at factory:

Set-up charge:

Minimum Order Qunatity: 1152 units 1 Color: \$0.10 Setup: \$25.00 Lead time: 60 days

no charge

Prices shown are for custom printing only. They do not reflect the cost of the individual products.

For more information visit niteize.com.

Nite Ize, Inc. • 5660 Central Ave • Boulder, CO 80301 • 303-449-2576 • 800-678-6483 • info@niteize.com