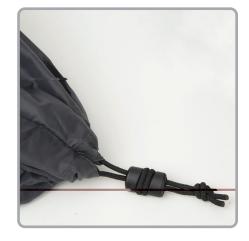

## **KNOTBONE**<sup>™</sup>

Cord Lock #3

Unlike spring-activated cord locks, the KnotBone Cord Lock #3 has no moving parts that can slip, jam with snow or ice, break, or rust. Its simple design allows you to secure the ends of pull cords of all kinds to the exact tension you need, and keeping them absolutely locked in place until you release it. To use, simply thread both ends of your cord through the Cord Lock #3's closed end, pull to the desired tension, wrap and lock. (For a loose cinch, just slide the KnotBone Cord Lock #3 to the position you want without wrapping - it holds a natural grip on the cord). It's the perfect knot-free way to secure and lock cords. Made of lightweight, durable plastic for years of dependable use.