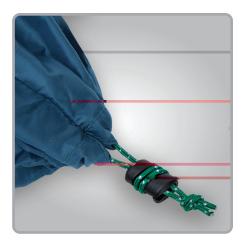

## **KNOTBONE**<sup>™</sup>

Cord Lock #3

Unlike spring-activated cord locks, the KnotBone Cord Lock #3 has no moving parts that can slip, jam with snow or ice, break, or rust. Its simple design allows you to secure the ends of pull cords of all kinds to the exact tension you need, and keeping them absolutely locked in place until you release it. To use, simply thread both ends of your cord through the Cord Lock #3's closed end, pull to the desired tension, wrap and lock. (For a loose cinch, just slide the KnotBone Cord Lock #3 to the position you want without wrapping - it holds a natural grip on the cord). It's the perfect knot-free way to secure and lock cords. Made of lightweight, durable plastic for years of dependable use.