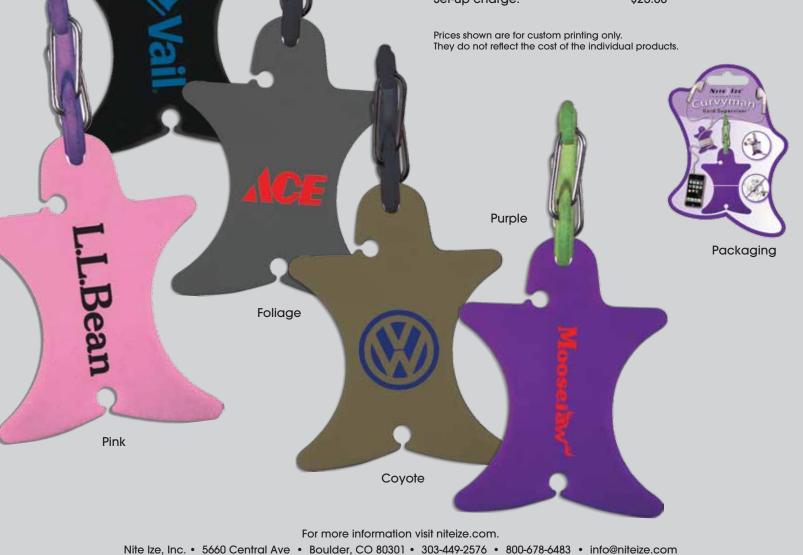

Orange

NITE ZE

Black

Suggest one to your customers...Get your company name noticed 24/7 with a custom, pad-printed Curvyman by Nite Ize. An exciting and innovative way to promote your product or company. We offer one color pad printed graphics.

Example artwork shown is for illustration purposes only. All other trademarks, tradenames and designs are the property of their respective owners. ©2011 Nite Ize, Inc. All rights reserved