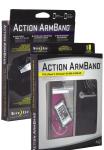

## ACTION ARMBAND

Medium & Large

Available in Medium (for iPhone<sup>®</sup> 4s and iPod touch<sup>®</sup>) and Large (for iPhone 5 and Android) sizes, the Action Arm Band is a durable, flexible, and sleek way to stay connected while you're hiking, running, or in the gym. Just slide your device into the main pocket, thread the weather-resistant microfiber strap through the lightweight metal loop, press it closed around your upper arm, and go!

Large

Medium

Retail Packaging Dimensions: 5.85"H x 7.53"L x 0.86"D 148.6mm H x 191.3mm L x 21.8mm D

12

NITEIZE.COM