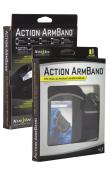

## ACTION ARMBAND

Medium & Large

Available in Medium (for iPhone<sup>®</sup> 4s and iPod touch<sup>®</sup>) and Large (for iPhone 5 and Android) sizes, the Action Arm Band is a durable, flexible, and sleek way to stay connected while you're hiking, running, or in the gym. Just slide your device into the main pocket, thread the weather-resistant microfiber strap through the lightweight metal loop, press it closed around your upper arm, and go!

Large

Medium

Retail Packaging Dimensions: 5.85"H x 7.53"L x 0.86"D 148.6mm H x 191.3mm L x 21.8mm D

12

NITEIZE.COM