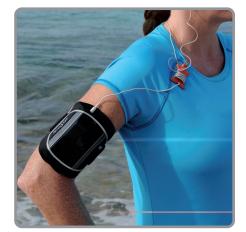

## ACTION ARMBAND

Medium & Large

Available in Medium (for iPhone<sup>®</sup> 4s and iPod touch<sup>®</sup>) and Large (for iPhone 5 and Android) sizes, the Action Arm Band is a durable, flexible, and sleek way to stay connected while you're hiking, running, or in the gym. Just slide your device into the main pocket, thread the weather-resistant microfiber strap through the lightweight metal loop, press it closed around your upper arm, and go!

Because the main pocket is faced with clear, touch-responsive TPU, your phone stays visible and functional as well as protected. Other design features include: strategic openings at both top and bottom for headphone access; a rear slot to fit a driver's license, credit card, or cash; micro hook-and-loop at both pocket flap and arm strap for secure, streamlined closure; and a smaller second slit pocket with attached S-Biner<sup>®</sup> (for a key) and Curvyman<sup>™</sup> Cord Supervisor<sup>™</sup> (for ear buds) included. Ventilated and non-absorbent, the microfiber construction of the Action Armband repels moisture, is lined with reflective detail, and backed with two narrow gripper strips to prevent slipping. Sonic welding construction ensures a flatter, smoother fit, with no seams or stitch lines to chafe or irritate your arm.