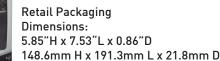

Large

Medium

Retail Packaging Dimensions: 5.85"H x 7.53"L x 0.86"D 148.6mm H x 191.3mm L x 21.8mm D

12

NITEIZE.COM