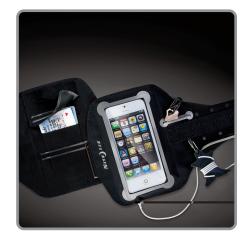

Because the main pocket is faced with clear, touch-responsive TPU, your phone stays visible and functional as well as protected. Other design features include: strategic openings at both top and bottom for headphone access; a rear slot to fit a driver's license, credit card, or cash; micro hook-and-loop at both pocket flap and arm strap for secure, streamlined closure; and a smaller second slit pocket with attached S-Biner<sup>®</sup> (for a key) and Curvyman<sup>™</sup> Cord Supervisor<sup>™</sup> (for ear buds) included. Ventilated and non-absorbent, the microfiber construction of the Action Armband repels moisture, is lined with reflective detail, and backed with two narrow gripper strips to prevent slipping. Sonic welding construction ensures a flatter, smoother fit, with no seams or stitch lines to chafe or irritate your arm.

- 🕂 Easily adjusts to fit arms from 10.5" 16"
- 🕂 Flexible design with seamless construction for comfort during any activity.
- Two Sizes available. Medium fits: iPhone<sup>®</sup> 4S/4, iPod touch<sup>®</sup> 4th Gen and similar. Large fits: iPhone 5, iPod touch<sup>®</sup> 5th Gen and similar
- Comes with an S-Biner Key Clip to easily secure a key for convenient access.
- ➔ Includes Curvyman Cord Supervisor organizes, shortens and stores your cord tangle free.
- Clear main pocket allows for full access to your device through a flexible TPU material.
- + Secure rear pocket for cards and cash.
- + Features reflective trim for passive reflectivity.
- Product Dimensions: 17.7" x 5.7" x 0.1" Weight: 1.2 oz