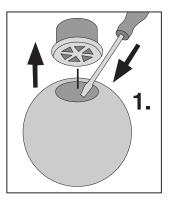

1.

2.

Battery Change Instructions: Remove switch plug and L.E.D. module. Then remove and replace batteries with 2x 2016 3v or DL2016 3v + side up. Reassemble.

- 3. The Meteorlight<sup>™</sup> K-9 L.E.D. Dog Ball floats and is water resistant. NOTE: To minimize the possibility of corrosion damage, remove switch plug and carefully dry batteries and interior of compartments after contact with water. Then replace batteries, L.E.D. module and switch plug.
- 4. The Meteorlight<sup>™</sup> K-9 L.E.D. Dog Ball is not a chew toy. It is intended to be an exercise toy used for throwing and retrieving in a supervised setting. High velocity impact via batting or slamming may compromise the product.
- 5. Contains small parts, which may become a choking hazard. Not intended for children under 3 years.