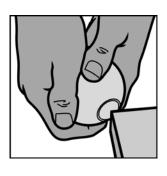

## Meteorlight K-9 - L.E.D. Dog Ball Instructions

To turn on/off, press and hold momentarily until flashing stops. The switch mechanism of this product is designed to be robust, which protects the function of the product. The following illustrations represent the methods that are recommended to depress the switch for turning the ball on/off.