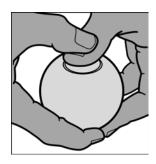

## Meteorlight K-9 - L.E.D. Dog Ball Instructions

To turn on/off, press and hold momentarily until flashing stops. The switch mechanism of this product is designed to be robust, which protects the function of the product. The following illustrations represent the methods that are recommended to depress the switch for turning the ball on/off.