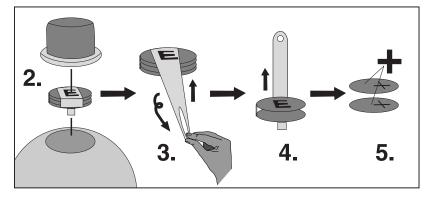

1.

2.

Battery Change Instructions: Remove switch plug and L.E.D. module. Then remove and replace batteries with 2x 2016 3v or DL2016 3v + side up. Reassemble.

- 3. The Meteorlight<sup>™</sup> K-9 L.E.D. Dog Ball floats and is water resistant. NOTE: To minimize the possibility of corrosion damage, remove switch plug and carefully dry batteries and interior of compartments after contact with water. Then replace batteries, L.E.D. module and switch plug.
- 4. The Meteorlight<sup>™</sup> K-9 L.E.D. Dog Ball is not a chew toy. It is intended to be an exercise toy used for throwing and retrieving in a supervised setting. High velocity impact via batting or slamming may compromise the product.
- 5. Contains small parts, which may become a choking hazard. Not intended for children under 3 years.