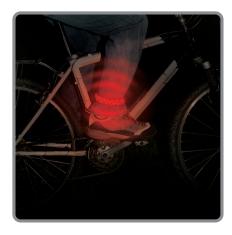

Long-lasting, weather-resistant, and durable, the Marker Band™ is also great for increasing safety when working, cycling, or walking at night (excellent for trick-or-treaters), as well as generally increasing both visibility and the fun factor in nighttime lawn and party games. Choose from two modes—steady glow and continuous flash. Powered by a 2032 3V lithium battery (included).