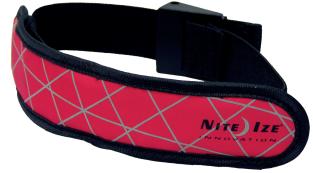

Here's the perfect way for early morning/nighttime runners to stay safe and seen in the dark. The Nite Ize® Marker Band<sup>TM</sup> is a surprisingly thin, durable polymer strip encased in sturdy nylon fabric, decorated with a reflective pattern for extra visibility. Its fully adjustable elastic band and quick release buckle allow you to wear it snugly and comfortably around your upper arm, and its efficient (100,000 hour) LED bulb makes you clearly visible by other commuters for up to a mile away.

Long-lasting, weather-resistant, and durable, the Marker Band™ is also great for increasing safety when working, cycling, or walking at night (excellent for trick-or-treaters), as well as generally increasing both visibility and the fun factor in nighttime lawn and party games. Choose from two modes—steady glow and continuous flash. Powered by a 2032 3V lithium battery (included).

- Bright Red LED for Active illumination Glow or Flash Modes
- Passive High Visibility Reflective Pattern
- + Lightweight, Flexible design
- ⊕ Easily replaceable batteries included (1 x 2032 3V Lithium)
- + Adjustable size elastic strap fits: 5.5" 25.5"
- Product Dimensions: 6.8" x 1.4" x 0.9" Weight: 1.5 oz