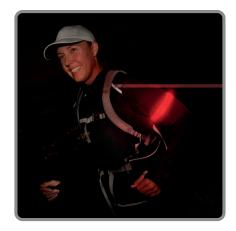

Here's the perfect way for early morning/nighttime runners to stay safe and seen in the dark. The Nite Ize® Marker Band<sup>TM</sup> is a surprisingly thin, durable polymer strip encased in sturdy nylon fabric, decorated with a reflective pattern for extra visibility. Its fully adjustable elastic band and quick release buckle allow you to wear it snugly and comfortably around your upper arm, and its efficient (100,000 hour) LED bulb makes you clearly visible by other commuters for up to a mile away.

Long-lasting, weather-resistant, and durable, the Marker Band™ is also great for increasing safety when working, cycling, or walking at night (excellent for trick-or-treaters), as well as generally increasing both visibility and the fun factor in nighttime lawn and party games. Choose from two modes—steady glow and continuous flash. Powered by a 2032 3V lithium battery (included).