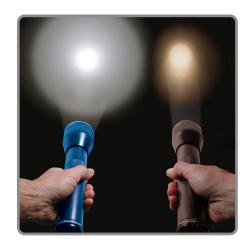

The LED Upgrade Kit converts most C & D (2-6 cell PR style flange) incandescent flashlights into bright, long lasting (100,000 hour) LED flashlights. It's as easy as replacing the bulb - instantly, your flashlight will emit a pure white (as opposed to the incandescent dull yellow) light, in spot to flood focus. Self-adjusting for all capacity levels, this efficient LED technology also ensures a much longer battery life, making it not only a useful, versatile improvement, but an environmentally-friendly & pocketbook-friendly one as well.