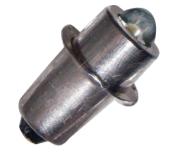

The LED Upgrade Kit converts most C & D (2-6 cell PR style flange) incandescent flashlights into bright, long lasting (100,000 hour) LED flashlights. It's as easy as replacing the bulb - instantly, your flashlight will emit a pure white (as opposed to the incandescent dull yellow) light, in spot to flood focus. Self-adjusting for all capacity levels, this efficient LED technology also ensures a much longer battery life, making it not only a useful, versatile improvement, but an environmentally-friendly & pocketbook-friendly one as well.

- 55 Lumen Output\*
- + Fits Most 2-6 cell C&D cell flashlights PR Flange Style.
- Simple to Install As simple as replacing the original bulb.
- Environmentally Friendly- Minimizes battery waste and bulb replacement waste... Lighting the way for our sustainable future!
- Save money on replacement batteries and bulbs.
- ⊕ Dimensions: 0.88" x 0.52" x 0.52" | 22.55mm x 13.37mm x 13.37mm
- Weight: 0.07oz | 2.00g