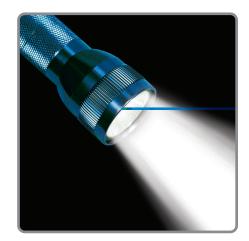

The LED Upgrade Kit converts most C & D (2-6 cell PR style flange) incandescent flashlights into bright, long lasting (100,000 hour) LED flashlights. It's as easy as replacing the bulb - instantly, your flashlight will emit a pure white (as opposed to the incandescent dull yellow) light, in spot to flood focus. Self-adjusting for all capacity levels, this efficient LED technology also ensures a much longer battery life, making it not only a useful, versatile improvement, but an environmentally-friendly & pocketbook-friendly one as well.