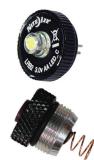

## LED UPGRADE COMBO II

Fits AA Mini Maglite<sup>®</sup>

The LED Combo Upgrade Kit ll transforms your incandescent AA Mini Maglite® into a bright white LED flashlight with a push-button tail cap switch. High quality light, push button on/off switch, and over four times the battery life - all in one kit.

Our LED Combo Upgrade Kit II replaces the incandescent bulb of a AA Mini Maglite® with a bright white LED and upgrades the tailcap of the AA Mini Maglite® with a simple push-button tail cap switch. Your incandescent AA Mini Maglite® will not only be easier and more convenient to operate, it will be brighter and more energy efficient. The LED lasts a virtual lifetime and uses less power, giving you over four times the battery life of the original incandescent bulb. The LED Upgrade Combo Kit II is also fully focusable, so you can adjust its beam from wide flood light to narrow focus, according to the task at hand. It's an easy, economical, and ecologically responsible way to improve the quality and convenient functionality of your flashlight.