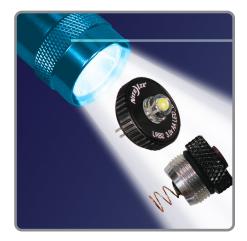

Our LED Combo Upgrade Kit II replaces the incandescent bulb of a AA Mini Maglite® with a bright white LED and upgrades the tailcap of the AA Mini Maglite® with a simple push-button tail cap switch. Your incandescent AA Mini Maglite® will not only be easier and more convenient to operate, it will be brighter and more energy efficient. The LED lasts a virtual lifetime and uses less power, giving you over four times the battery life of the original incandescent bulb. The LED Upgrade Combo Kit II is also fully focusable, so you can adjust its beam from wide flood light to narrow focus, according to the task at hand. It's an easy, economical, and ecologically responsible way to improve the quality and convenient functionality of your flashlight.