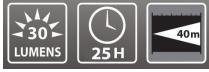

- € LED Upgrade Kit II & Push button on/off Tail Cap Switch
- + Fits: Incandescent AA Mini Maglite® Flashlight
- 🕂 Brightness: 30 Lumens
- 🕂 Battery Run Time: 25 Hours
- 🛨 Extends battery life over four times that of original incandescent bulb
- 🕂 Focusable beam
- 🕂 Beam Distance: 40 meters
- Shockproof
- + Push button on/off Tail Cap Switch allows one handed operation
- Simple installation It's as easy as replacing the incandescent bulb and the tailcap of your flashlight!
- ➔ Note: Replacing the original incandescent bulb with any Nite Ize LED Upgrade Kit or Tail Cap Switch will void the MAG Instrument<sup>®</sup> LIMITED LIFETIME WARRANTY covering the AA MINI MAGLITE<sup>®</sup> flashlight.
- ➔ LEGAL DISCLAIMER: MAG-LITE<sup>®</sup> and MINI MAGLITE<sup>®</sup> are trademarks of Mag Instrument, Inc., as are the distinctive shape, style and overall appearance of the Mini-Maglite<sup>®</sup> flashlight and the circumferential inscription around the face caps of all of Mag Instrument flashlights.