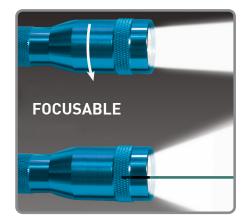

Our LED Combo Upgrade Kit II replaces the incandescent bulb of a AA Mini Maglite® with a bright white LED and upgrades the tailcap of the AA Mini Maglite® with a simple push-button tail cap switch. Your incandescent AA Mini Maglite® will not only be easier and more convenient to operate, it will be brighter and more energy efficient. The LED lasts a virtual lifetime and uses less power, giving you over four times the battery life of the original incandescent bulb. The LED Upgrade Combo Kit II is also fully focusable, so you can adjust its beam from wide flood light to narrow focus, according to the task at hand. It's an easy, economical, and ecologically responsible way to improve the quality and convenient functionality of your flashlight.

- € LED Upgrade Kit II & Push button on/off Tail Cap Switch
- + Fits: Incandescent AA Mini Maglite® Flashlight
- 🕂 Brightness: 30 Lumens
- 🕂 Battery Run Time: 25 Hours
- 🛨 Extends battery life over four times that of original incandescent bulb
- 🕂 Focusable beam
- 🕂 Beam Distance: 40 meters
- Shockproof
- + Push button on/off Tail Cap Switch allows one handed operation
- Simple installation It's as easy as replacing the incandescent bulb and the tailcap of your flashlight!
- ➔ Note: Replacing the original incandescent bulb with any Nite Ize LED Upgrade Kit or Tail Cap Switch will void the MAG Instrument<sup>®</sup> LIMITED LIFETIME WARRANTY covering the AA MINI MAGLITE<sup>®</sup> flashlight.
- ➔ LEGAL DISCLAIMER: MAG-LITE<sup>®</sup> and MINI MAGLITE<sup>®</sup> are trademarks of Mag Instrument, Inc., as are the distinctive shape, style and overall appearance of the Mini-Maglite<sup>®</sup> flashlight and the circumferential inscription around the face caps of all of Mag Instrument flashlights.