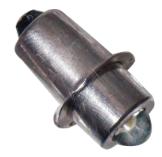

The 1 Watt LED Upgrade Kit converts most C & D (2-6 cell PR style flange) incandescent flashlights into super-bright, long lasting (50,000 hour) LED flashlights. It's as easy as replacing the bulb - and instantly, your flashlight will emit a pure white (as opposed to the incandescent dull yellow) light, in spot to flood focus. Self-adjusting for all capacity levels, this efficient LED technology also conserves battery use, making it not only a useful, versatile improvement, but an environmentally-friendly one as well.

- + 74 Lumen Output\*
- + Fits Most 2-6 cell C&D cell flashlights PR Flange Style.
- + Simple to Install As simple as replacing the original bulb.
- Environmentally Friendly- Minimizes battery waste and bulb replacement waste... Lighting the way for our sustainable future!
- + Save money on replacement batteries and bulbs.
- Dimensions: 0.53" x 0.53" x 0.97" | 13.42mm x 13.42mm x 24.67mm
- Weight: 0.14oz | 4.00g