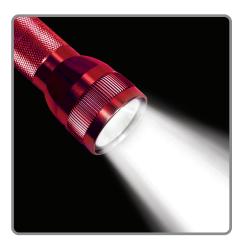

The 1 Watt LED Upgrade Kit converts most C & D (2-6 cell PR style flange) incandescent flashlights into super-bright, long lasting (50,000 hour) LED flashlights. It's as easy as replacing the bulb - and instantly, your flashlight will emit a pure white (as opposed to the incandescent dull yellow) light, in spot to flood focus. Self-adjusting for all capacity levels, this efficient LED technology also conserves battery use, making it not only a useful, versatile improvement, but an environmentally-friendly one as well.