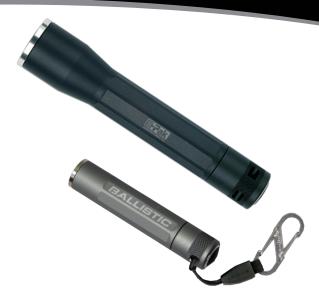

## Get YOUR Company Name on OUR Great Product... It's That Easy!

Suggest one to your customers... Get your company name noticed with a custom, laser engraved INOVA® High Performance Flashlight by Nite Ize. An exciting and innovative way to promote your product or company!!

# INOVA

PERFORMANCE LED FLASHLIGHTS

Please check with your salesperson to learn more about gift box availability

Example artwork is for illustration purposes only. All other tradenames and designs are the property of their respective owners. © 2014 Nite Ize, Inc. All Rights Reserved