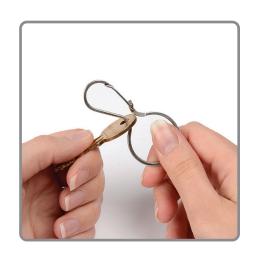

The simple design of our Infini-Key not only keeps your multiple keys handy, it allows you to isolate and remove any one of them without having to struggle with a stubborn split key ring. Just slide the key you need to the narrowed top - the neck of the Inifini-Key keeps your other keys from following - and unlock the simple carabiner clip to remove. The carabiner can also be used to attach the Infini-Key to a belt loop, backpack, or second key ring, keeping your keys secure and handy wherever you go.