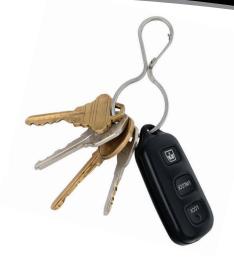

The simple design of our Infini-Key not only keeps your multiple keys handy, it allows you to isolate and remove any one of them without having to struggle with a stubborn split key ring. Just slide the key you need to the narrowed top - the neck of the Inifini-Key keeps your other keys from following - and unlock the simple carabiner clip to remove. The carabiner can also be used to attach the Infini-Key to a belt loop, backpack, or second key ring, keeping your keys secure and handy wherever you go.

- Unique, high quality stainless steel key ring that allows easy access and removal of keys No more split rings!
- Carabiner clip allows secure attachment and easy release to most loops, straps, backpacks, or second key rings.
- Holds more than a dozen keys easily and securely
- Size: 2.49" x 1.16" x 0.22" | 63.20mm x 29.55mm x 5.66mm
- ⊕ Weight: 5g | 0.18oz.