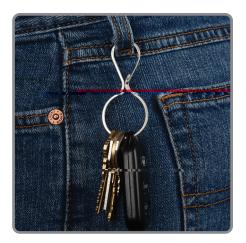

The simple design of our Infini-Key not only keeps your multiple keys handy, it allows you to isolate and remove any one of them without having to struggle with a stubborn split key ring. Just slide the key you need to the narrowed top - the neck of the Inifini-Key keeps your other keys from following - and unlock the simple carabiner clip to remove. The carabiner can also be used to attach the Infini-Key to a belt loop, backpack, or second key ring, keeping your keys secure and handy wherever you go.