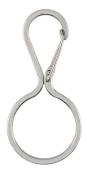

## INFINI-KEY<sup>TM</sup>

**Key Ring** 

Made of lightweight, durable stainless steel, the Infini-Key carabiner key ring allows for easy attachment and removal of multiple keys, with no awkward split key ring to fight with when accessing your keys.

The simple design of our Infini-Key not only keeps your multiple keys handy, it allows you to isolate and remove any one of them without having to struggle with a stubborn split key ring. Just slide the key you need to the narrowed top - the neck of the Inifini-Key keeps your other keys from following - and unlock the simple carabiner clip to remove. The carabiner can also be used to attach the Infini-Key to a belt loop, backpack, or second key ring, keeping your keys secure and handy wherever you go.

- Unique, high quality stainless steel key ring that allows easy access and removal of keys No more split rings!
- Carabiner clip allows secure attachment and easy release to most loops, straps, backpacks, or second key rings.
- Holds more than a dozen keys easily and securely
- Size: 2.49" x 1.16" x 0.22" | 63.20mm x 29.55mm x 5.66mm
- ⊕ Weight: 5g | 0.18oz.