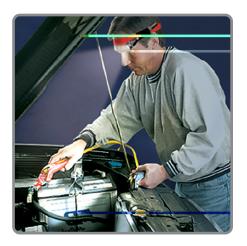

The Headband was invented to solve an all-too-common problem: how to aim a flashlight with one hand while trying to work with the other. At some point in our lives, we've all experienced this frustration, maybe even tried to free our hands by balancing the flashlight on top of something nearby, holding it under our chin or in our mouth. [Mmmmm. The flavor of cold metal.]

Our Headband provides the perfect convenient, inexpensive solution. Constructed of 1" webbing, this lightweight, adjustable headpiece fits almost any AAA, AA, or L123 flashlight, and instantly turns it into a versatile headlamp. Designed to illuminate the area in your direct line of sight, it's excellent for household projects (working under sinks, changing fuses, etc.), camping, mechanical work, or fishing trips (tying lines, landing fish, or searching for that special lure before the sun is up). The Headband is fully adjustable to fit any size, and, like all of our Nite Ize products, made of high quality materials and built to last.