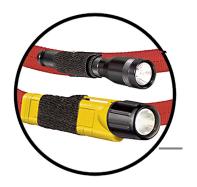

Our Headband provides the perfect convenient, inexpensive solution. Constructed of 1" webbing, this lightweight, adjustable headpiece fits almost any AAA, AA, or L123 flashlight, and instantly turns it into a versatile headlamp. Designed to illuminate the area in your direct line of sight, it's excellent for household projects (working under sinks, changing fuses, etc.), camping, mechanical work, or fishing trips (tying lines, landing fish, or searching for that special lure before the sun is up). The Headband is fully adjustable to fit any size, and, like all of our Nite Ize products, made of high quality materials and built to last.

- Designed and made of comfortable, non-elastic webbing.
- + Hook & Loop fastener for one-size-fits-all design.
- Inner loop for smaller diameter flashlights, outer loop for larger diameter flashlights.
- Available in Black