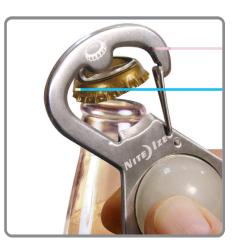

## For convenient illumination and hydration, our S-Biner GetLit is a revelation - instantly transforming its owner to the life of the party.\*

The S-Biner GetLit is two handy devices in one. Its bottle-opener top features a high quality stainless steel carabiner clip with a secure gate closure, so you can easily attach it to a backpack strap, key ring, cooler/tackle box/ski bag handle, zipper pull, belt loop - anything with a loop or D-ring. Simple to unhook and reattach, it's the perfect go-anywhere bottle opener, and with its built-in LED, it's a perfect anytime area light too. One quick press of the thumb activates bright, glowing light (press twice for flash mode), enabling you to see which beverage you're opening and otherwise find your way around when it's dark outside.