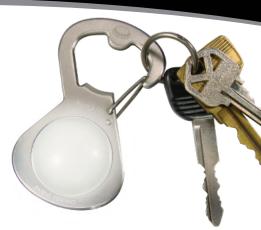

## For convenient illumination and hydration, our S-Biner GetLit is a revelation - instantly transforming its owner to the life of the party.\*

The S-Biner GetLit is two handy devices in one. Its bottle-opener top features a high quality stainless steel carabiner clip with a secure gate closure, so you can easily attach it to a backpack strap, key ring, cooler/tackle box/ski bag handle, zipper pull, belt loop - anything with a loop or D-ring. Simple to unhook and reattach, it's the perfect go-anywhere bottle opener, and with its built-in LED, it's a perfect anytime area light too. One quick press of the thumb activates bright, glowing light (press twice for flash mode), enabling you to see which beverage you're opening and otherwise find your way around when it's dark outside.