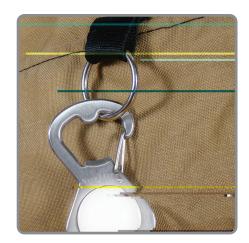

## For convenient illumination and hydration, our S-Biner GetLit is a revelation - instantly transforming its owner to the life of the party.\*

The S-Biner GetLit is two handy devices in one. Its bottle-opener top features a high quality stainless steel carabiner clip with a secure gate closure, so you can easily attach it to a backpack strap, key ring, cooler/tackle box/ski bag handle, zipper pull, belt loop - anything with a loop or D-ring. Simple to unhook and reattach, it's the perfect go-anywhere bottle opener, and with its built-in LED, it's a perfect anytime area light too. One quick press of the thumb activates bright, glowing light (press twice for flash mode), enabling you to see which beverage you're opening and otherwise find your way around when it's dark outside.