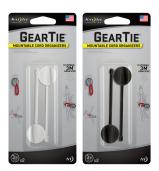

## Gear Tie® Mountable Cord Organizers

Mountable Cord Organizers

Unclutter that cluster of cords with our versatile, streamlined Gear Tie Cord Organizers. Innovative and simple, it's the perfect blend of functional, flexible, and smart.

- 🕂 Colors Available: Black & White
- Gear Tie Mountable Cord Organizers stick to most smooth, flat surfaces to organize, hide or bind any cord or cable.
- 🛨 Features 3M® Acrylic Plus Tape™ stick practically anywhere.
- € Indoor/Outdoor use designed for wide temperature ranges
- + Can be removed without damage to surfaces
- + Application and Removal Instructions LINK
- 🕂 Strong wire inside High Grip Rubber
- igoplus Tough rubber shell provides excellent grip easily secures cords and cables.
- 🛨 Twist it, tie it, reuse it Gear Ties!