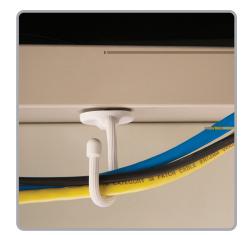

The adjustable, shapeable nature of our Gear Tie Mountable Cord Organizers creates the perfect way to keep your desktop, nightstand, entertainment unit, kitchen and bathroom countertops free of maddening cord chaos. Its slim, round base is backed with 3M<sup>®</sup> Acrylic Plus Tape<sup>™</sup>, so it affixes semi-permanently and out of view to the undersides of shelves, desks, or counters - practically any smooth, flat surface. It stays firm and in place through extreme temperatures, both in and out of doors, but can be removed whenever you choose without damaging the wall or furniture it's been attached to. Once you've got it in place, just wrap the flexible, reusable Gear Tie around the cords of chargers, appliances, or electronics to gather, organize, and bind them neatly, make them less visible, and their functionality more accessible. No more digging around your bedside looking for that phone charger - the Gear Tie Mountable Cord Organizer keeps it neatly and reliably in one spot. Multiple Gear Tie Mountable Cord Organizers lined in a row can neatly guide longer cords.