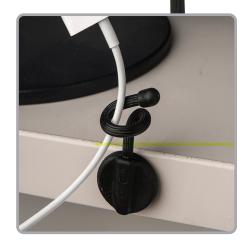

The adjustable, shapeable nature of our Gear Tie Mountable Cord Organizers creates the perfect way to keep your desktop, nightstand, entertainment unit, kitchen and bathroom countertops free of maddening cord chaos. Its slim, round base is backed with 3M<sup>®</sup> Acrylic Plus Tape<sup>™</sup>, so it affixes semi-permanently and out of view to the undersides of shelves, desks, or counters - practically any smooth, flat surface. It stays firm and in place through extreme temperatures, both in and out of doors, but can be removed whenever you choose without damaging the wall or furniture it's been attached to. Once you've got it in place, just wrap the flexible, reusable Gear Tie around the cords of chargers, appliances, or electronics to gather, organize, and bind them neatly, make them less visible, and their functionality more accessible. No more digging around your bedside looking for that phone charger - the Gear Tie Mountable Cord Organizer keeps it neatly and reliably in one spot. Multiple Gear Tie Mountable Cord Organizers lined in a row can neatly guide longer cords.