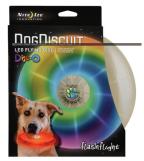

## Dog Discuit<sup>\*\*</sup>

LED Light-Up Flying Disc

Warm summer nights were made for you, your dog, and our Nite Ize Flashflight Dog Discuit. (And so were cool fall evenings, brisk winter dawns, and foggy spring afternoons, for that matter.)

Designed for superior flight, our Flashflight LED Dog Discuit is a soft-touch plastic flying disc made specifically for nighttime play with your disc-loving dog. It's illuminated by a super-efficient, long-lasting LED, so it glows brightly in the dark. The Dog Discuit is not only super fun, it's mouth friendly, bite durable, and has a canine-resistant cap that helps prevent dogs from chewing off the battery and LED housing. Available in our fun, color changing Disc-0 LED color, the Dog Discuit comes with two replaceable, long-life batteries, for endless seasons of fun under the stars.

- + Available in our fun, color changing Disc-O LED color
- + Weight 130 grams
- 🛨 Easily replaceable 2 x 2016 3V lithium batteries included
- + Push-button on/off switch
- + Dog-safe battery cover
- The Flashflight Dog Discuit is not a chew toy. It is intended to be an exercise toy used in a supervised setting.
- NOT A CHEW TOY. Use with constant supervision. Do not leave unattended with the animal.