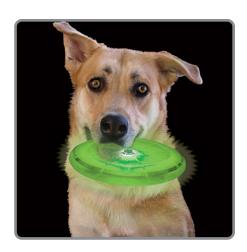

## Dog Discuit<sup>\*\*</sup>

LED Light-Up Flying Disc

Warm summer nights were made for you, your dog, and our Nite Ize Flashflight Dog Discuit. (And so were cool fall evenings, brisk winter dawns, and foggy spring afternoons, for that matter.)

Designed for superior flight, our Flashflight LED Dog Discuit is a soft-touch plastic flying disc made specifically for nighttime play with your disc-loving dog. It's illuminated by a super-efficient, long-lasting LED, so it glows brightly in the dark. The Dog Discuit is not only super fun, it's mouth friendly, bite durable, and has a canine-resistant cap that helps prevent dogs from chewing off the battery and LED housing. Available in our fun, color changing Disc-0 LED color, the Dog Discuit comes with two replaceable, long-life batteries, for endless seasons of fun under the stars.