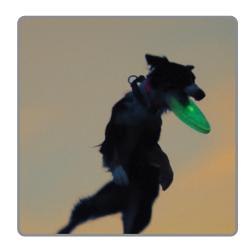

## Dog Discuit<sup>\*\*</sup>

LED Light-Up Flying Disc

Warm summer nights were made for you, your dog, and our Nite Ize Flashflight Dog Discuit. (And so were cool fall evenings, brisk winter dawns, and foggy spring afternoons, for that matter.)

Designed for superior flight, our Flashflight LED Dog Discuit is a soft-touch plastic flying disc made specifically for nighttime play with your disc-loving dog. It's illuminated by a super-efficient, long-lasting LED, so it glows brightly in the dark. The Dog Discuit is not only super fun, it's mouth friendly, bite durable, and has a canine-resistant cap that helps prevent dogs from chewing off the battery and LED housing. Available in our fun, color changing Disc-0 LED color, the Dog Discuit comes with two replaceable, long-life batteries, for endless seasons of fun under the stars.