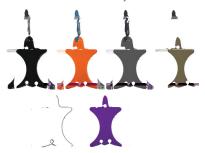

Black, Orange, Foliage, Coyote, White, Purple, Pink

Curvyman<sup>™</sup>In-Use

Example artwork is for illustration purposes only. All other tradenames and designs are the property of their respective owners. © 2014 Nite Ize, Inc. All Rights Reserved