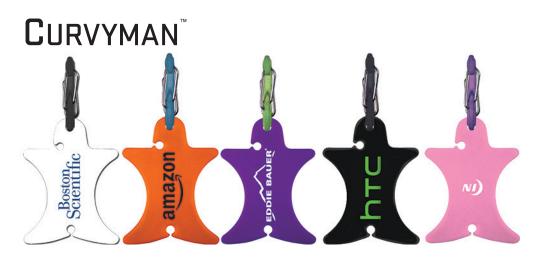

Black, Orange, Foliage, Coyote, White, Purple, Pink

Curvyman<sup>™</sup>In-Use

Example artwork is for illustration purposes only. All other tradenames and designs are the property of their respective owners. © 2014 Nite Ize, Inc. All Rights Reserved