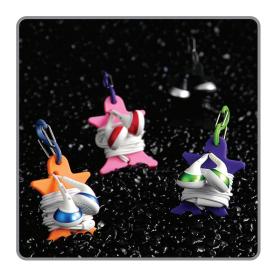

## **CURVYMAN**<sup>®</sup>

**Cord Supervisor** 

Meet Curvyman<sup>™</sup>, Senior Headset Cord Supervisor<sup>™</sup>, Frustration Preventer Extraordinaire, and Your Future Best Friend. Made of durable, lightweight plastic, his unique physique was made for keeping unruly ear buds and headsets in order—literally! Pop one end of your cord through a hole at his base, wrap it up around his middle, clip the other end through the second slit at his top, and voila! Your cord stays tangle-free and organized when not in use. Or, just wrap the slack around his middle and keep your cord close-fitting and tidy while you're running, working, traveling, or otherwise on the go. Curvyman<sup>™</sup> also comes with a size #0 plastic S-Biner<sup>®</sup> attachment so you can clip him to your keys, backpack, purse or zipper pull and take him with you everywhere. (Which you will want to do, we promise!)

No more tangles!

- + Curvyman<sup>™</sup> Cord Surpervisor<sup>™</sup> Tangle free cord organizer for headsets
- 🛨 Curvyman<sup>™</sup> Shortens Adjust the length of your headset cord by wrapping or unwrapping around his mid-section and locking into position
- 🛨 Curvyman<sup>™</sup> Clips Includes a S-Biner® to clip to keys, backpacks, purses, zipper pulls or anywhere you want to use or store your headset
- Clip Curvyman<sup>™</sup> to your shirt to take weight off your ear buds while in use
- ⊕ Curvyman<sup>™</sup> Stores Store your headset. Supervise your cord and keep it tangle-free while working, running, biking, or hiking.
- Available in the following colors: Black, White, Pink, Orange, Purple, **Coyote Brown and Foliage Green**