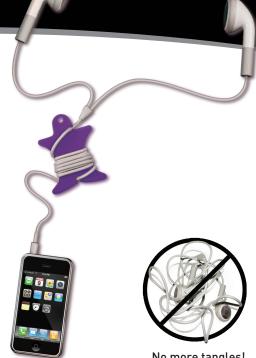

## **CURVYMAN**<sup>®</sup>

**Cord Supervisor** 

Meet Curvyman<sup>™</sup>, Senior Headset Cord Supervisor<sup>™</sup>, Frustration Preventer Extraordinaire, and Your Future Best Friend. Made of durable, lightweight plastic, his unique physique was made for keeping unruly ear buds and headsets in order—literally! Pop one end of your cord through a hole at his base, wrap it up around his middle, clip the other end through the second slit at his top, and voila! Your cord stays tangle-free and organized when not in use. Or, just wrap the slack around his middle and keep your cord close-fitting and tidy while you're running, working, traveling, or otherwise on the go. Curvyman<sup>™</sup> also comes with a size #0 plastic S-Biner<sup>®</sup> attachment so you can clip him to your keys, backpack, purse or zipper pull and take him with you everywhere. (Which you will want to do, we promise!)

No more tangles!

- + Curvyman<sup>™</sup> Cord Surpervisor<sup>™</sup> Tangle free cord organizer for headsets
- 🛨 Curvyman<sup>™</sup> Shortens Adjust the length of your headset cord by wrapping or unwrapping around his mid-section and locking into position
- 🛨 Curvyman<sup>™</sup> Clips Includes a S-Biner® to clip to keys, backpacks, purses, zipper pulls or anywhere you want to use or store your headset
- Clip Curvyman<sup>™</sup> to your shirt to take weight off your ear buds while in use
- ⊕ Curvyman<sup>™</sup> Stores Store your headset. Supervise your cord and keep it tangle-free while working, running, biking, or hiking.
- Available in the following colors: Black, White, Pink, Orange, Purple, **Coyote Brown and Foliage Green**