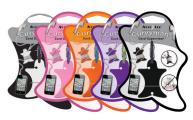

No more tangles!

- + Curvyman<sup>™</sup> Cord Surpervisor<sup>™</sup> Tangle free cord organizer for headsets
- 🛨 Curvyman<sup>™</sup> Shortens Adjust the length of your headset cord by wrapping or unwrapping around his mid-section and locking into position
- 🛨 Curvyman<sup>™</sup> Clips Includes a S-Biner® to clip to keys, backpacks, purses, zipper pulls or anywhere you want to use or store your headset
- Clip Curvyman<sup>™</sup> to your shirt to take weight off your ear buds while in use
- ⊕ Curvyman<sup>™</sup> Stores Store your headset. Supervise your cord and keep it tangle-free while working, running, biking, or hiking.
- Available in the following colors: Black, White, Pink, Orange, Purple, **Coyote Brown and Foliage Green**