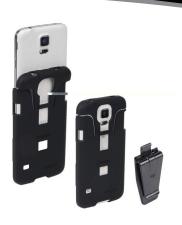

## CONNECT CASE

FOR SAMSUNG® GALAXY S®5

Specifically designed to fit this bigger, brighter phone, our Connect Case for the Samsung Galaxy S5 perfectly carries, protects and showcases your complex, beautiful android device while keeping all its features accessible. Made of high grade shatterproof Lexan® polycarbonate, it's as slim and lightweight as it is durable and dependable, providing state-of-the-art shock-absorption that shields from every day wear and tear. An innovative flex-hinge design makes insertion and removal from the case quick and easy. Also included: a removable Connect Clip, so you can conveniently attach your phone to pockets, straps, or belts; and an anti-fingerprint clear screen protector. Available in both Black & Mossy Oak® Break-Up Infinity® colors, the Connect Case has a soft-touch feel and positive diamond grip pattern in a slim-line design that mirrors the sleek shape and size of the Samsung Galaxy S5.

We've also created some ingenious optional Connect accessories (think of them as apps for your case) that take connecting to a whole new level.

- + Available Colors: Black & Mossy Oak® Break-Up Infinity® colors
- High strength, shatterproof Lexan® polycarbonate case construction with positive diamond grip
- Innovative one piece flex-hinge case design allows for easy & secure installation
- Connect Case comes with removable Connect Clip for slimline functionality
- Connect Clip is molded of high strength shatterproof Lexan® polycarbonate
- Includes a custom sized anti-fingerprint clear screen protector, a microfiber cleaning cloth, and screen protector installation card
- ⊕ Dimensions: 5.71" H x 3.02" W x .82" D | 145mm H x 77mm W x 21mm D
- ⊕ Weight: 1.13 oz | 32 g