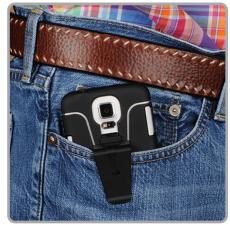

We've also created some ingenious optional Connect accessories (think of them as apps for your case) that take connecting to a whole new level.

- + Available Colors: Black & Mossy Oak® Break-Up Infinity® colors
- High strength, shatterproof Lexan® polycarbonate case construction with positive diamond grip
- Innovative one piece flex-hinge case design allows for easy & secure installation
- Connect Case comes with removable Connect Clip for slimline functionality
- Connect Clip is molded of high strength shatterproof Lexan® polycarbonate
- Includes a custom sized anti-fingerprint clear screen protector, a microfiber cleaning cloth, and screen protector installation card
- ⊕ Dimensions: 5.71" H x 3.02" W x .82" D | 145mm H x 77mm W x 21mm D
- ⊕ Weight: 1.13 oz | 32 g