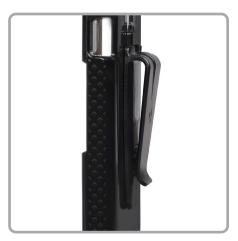

## CONNECT CASE

FOR SAMSUNG® GALAXY S®5

Specifically designed to fit this bigger, brighter phone, our Connect Case for the Samsung Galaxy S5 perfectly carries, protects and showcases your complex, beautiful android device while keeping all its features accessible. Made of high grade shatterproof Lexan® polycarbonate, it's as slim and lightweight as it is durable and dependable, providing state-of-the-art shock-absorption that shields from every day wear and tear. An innovative flex-hinge design makes insertion and removal from the case quick and easy. Also included: a removable Connect Clip, so you can conveniently attach your phone to pockets, straps, or belts; and an anti-fingerprint clear screen protector. Available in both Black & Mossy Oak® Break-Up Infinity® colors, the Connect Case has a soft-touch feel and positive diamond grip pattern in a slim-line design that mirrors the sleek shape and size of the Samsung Galaxy S5.

We've also created some ingenious optional Connect accessories (think of them as apps for your case) that take connecting to a whole new level.

- + Available Colors: Black & Mossy Oak® Break-Up Infinity® colors
- High strength, shatterproof Lexan® polycarbonate case construction with positive diamond grip
- Innovative one piece flex-hinge case design allows for easy & secure installation
- Connect Case comes with removable Connect Clip for slimline functionality
- Connect Clip is molded of high strength shatterproof Lexan® polycarbonate
- Includes a custom sized anti-fingerprint clear screen protector, a microfiber cleaning cloth, and screen protector installation card
- ⊕ Dimensions: 5.71" H x 3.02" W x .82" D | 145mm H x 77mm W x 21mm D
- ⊕ Weight: 1.13 oz | 32 g