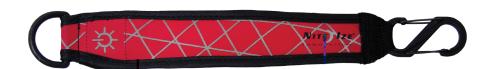

## CLIP-ON Marker

Be Seen | Be Safe

With a durable plastic clip that's easy to attach, remove, and reattach, our new, streamlined LED Clip-On Marker $^{\text{TM}}$  has as many uses as there are rings, loops and buckles in the world.

Here's a handy way to create flexible, two-sided illumination almost anywhere, over and over and over again. An ecologically responsible alternative to disposable chemical glow sticks, the Nite Ize LED Clip-On Marker is a flexible polymer strip encased in lightweight, durable nylon fabric. Decorated with a reflective pattern for extra visibility, the Clip-On Marker is illuminated on both sides by an efficient (over 100,000 hour) LED bulb and powered by a 2032 replaceable battery (included). Lightweight, thin, and weather-resistant, its sturdy plastic S-Biner Clip can be attached to almost anything with a hook or ring—from zippers and tent lines to belt loops and bicycle seats. It has a D-ring on the opposite end, too, so you can also clip it to itself and create a loop of light to wear on your wrist, or wrap around anything up to 3" in diameter. The bright red LED has two modes to choose from—steady glow or continuous flash. Perfect for creating safety visibility in any situation—every glove box should have one!

- Bright Red LED Illumination Glow or Flash
- Lightweight, flexible design
- Passive High Visibility Reflective Pattern
- Easily replaceable battery included (1 x 2032 3V Lithium)
- + 100 hour battery life
- Product Dimensions: 10" x 1.4" x 0.2" Weight: 1.2 oz