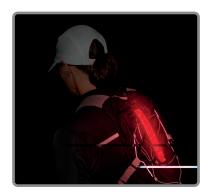

Here's a handy way to create flexible, two-sided illumination almost anywhere, over and over and over again. An ecologically responsible alternative to disposable chemical glow sticks, the Nite Ize LED Clip-On Marker is a flexible polymer strip encased in lightweight, durable nylon fabric. Decorated with a reflective pattern for extra visibility, the Clip-On Marker is illuminated on both sides by an efficient (over 100,000 hour) LED bulb and powered by a 2032 replaceable battery (included). Lightweight, thin, and weather-resistant, its sturdy plastic S-Biner Clip can be attached to almost anything with a hook or ring—from zippers and tent lines to belt loops and bicycle seats. It has a D-ring on the opposite end, too, so you can also clip it to itself and create a loop of light to wear on your wrist, or wrap around anything up to 3" in diameter. The bright red LED has two modes to choose from—steady glow or continuous flash. Perfect for creating safety visibility in any situation—every glove box should have one!