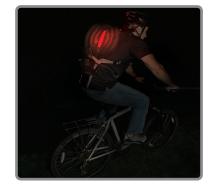

Here's a handy way to create flexible, two-sided illumination almost anywhere, over and over and over again. An ecologically responsible alternative to disposable chemical glow sticks, the Nite Ize LED Clip-On Marker is a flexible polymer strip encased in lightweight, durable nylon fabric. Decorated with a reflective pattern for extra visibility, the Clip-On Marker is illuminated on both sides by an efficient (over 100,000 hour) LED bulb and powered by a 2032 replaceable battery (included). Lightweight, thin, and weather-resistant, its sturdy plastic S-Biner Clip can be attached to almost anything with a hook or ring—from zippers and tent lines to belt loops and bicycle seats. It has a D-ring on the opposite end, too, so you can also clip it to itself and create a loop of light to wear on your wrist, or wrap around anything up to 3" in diameter. The bright red LED has two modes to choose from—steady glow or continuous flash. Perfect for creating safety visibility in any situation—every glove box should have one!