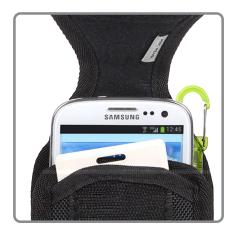

Made of extremely durable ballistic polypropylene and equipped with an enclosed bottom, this innovative, tough cell phone case for wider phones absorbs shocks and shields from the elements. It has a patented flex clip that attaches securely over and under your belt, fully rotates for access at any angle, and even locks in eight different positions. Three pockets on the case-one in the front, one inside, and one in the back-hold identification, cash and credit cards for extra convenience. And to top it all of, we've added our Tooth Ferry feature to keep your wireless headset or headphones safe and available.

Absolutely perfect for those who work and play in rugged environments, and don't want their (big) phones to suffer for it.

- + Features a hook & loop lid closure
- Universally sized designed to fit nearly all large-sized phones on the market, with or without form fit cases with a little extra room.
- The wide sized case with additional front and back pockets offers increased capacity for carrying other items.
- + Rotating flex-clip fits waistbands, belts, or straps up to 2.375" (6 cm)
- ◆ Tooth Ferry<sup>™</sup> universal headset carrier will keep your wireless headset or headphones easily accessible and secure.
- Strong flex-clip design rotates 360 degrees and locks in 8 positions for ultimate comfort and versatility
- + External Case Dimensions: 5.6" x 3.6" x 1.7"