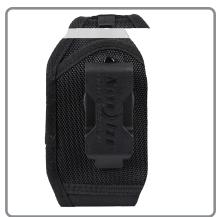

Made of extremely durable ballistic polypropylene and equipped with an enclosed bottom, this innovative, tough cell phone case for wider phones absorbs shocks and shields from the elements. It has a patented flex clip that attaches securely over and under your belt, fully rotates for access at any angle, and even locks in eight different positions. Three pockets on the case-one in the front, one inside, and one in the back-hold identification, cash and credit cards for extra convenience. And to top it all of, we've added our Tooth Ferry feature to keep your wireless headset or headphones safe and available.

Absolutely perfect for those who work and play in rugged environments, and don't want their (big) phones to suffer for it.

- + Features a hook & loop lid closure
- Universally sized designed to fit nearly all large-sized phones on the market, with or without form fit cases with a little extra room.
- The wide sized case with additional front and back pockets offers increased capacity for carrying other items.
- + Rotating flex-clip fits waistbands, belts, or straps up to 2.375" (6 cm)
- ◆ Tooth Ferry<sup>™</sup> universal headset carrier will keep your wireless headset or headphones easily accessible and secure.
- Strong flex-clip design rotates 360 degrees and locks in 8 positions for ultimate comfort and versatility
- + External Case Dimensions: 5.6" x 3.6" x 1.7"