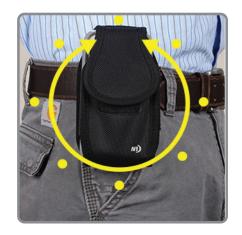

Made of extremely durable ballistic polypropylene and equipped with an enclosed bottom, this innovative, tough cell phone case for wider phones absorbs shocks and shields from the elements. It has a patented flex clip that attaches securely over and under your belt, fully rotates for access at any angle, and even locks in eight different positions. Three pockets on the case-one in the front, one inside, and one in the back-hold identification, cash and credit cards for extra convenience. And to top it all of, we've added our Tooth Ferry feature to keep your wireless headset or headphones safe and available.

Absolutely perfect for those who work and play in rugged environments, and don't want their (big) phones to suffer for it.

- + Features a hook & loop lid closure
- Universally sized designed to fit nearly all large-sized phones on the market, with or without form fit cases with a little extra room.
- The wide sized case with additional front and back pockets offers increased capacity for carrying other items.
- + Rotating flex-clip fits waistbands, belts, or straps up to 2.375" (6 cm)
- ◆ Tooth Ferry<sup>™</sup> universal headset carrier will keep your wireless headset or headphones easily accessible and secure.
- Strong flex-clip design rotates 360 degrees and locks in 8 positions for ultimate comfort and versatility
- + External Case Dimensions: 5.6" x 3.6" x 1.7"