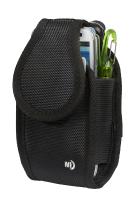

Made of extremely durable ballistic polypropylene and equipped with an enclosed bottom, this innovative, tough cell phone case for wider phones absorbs shocks and shields from the elements. It has a patented flex clip that attaches securely over and under your belt, fully rotates for access at any angle, and even locks in eight different positions. Three pockets on the case-one in the front, one inside, and one in the back-hold identification, cash and credit cards for extra convenience. And to top it all of, we've added our Tooth Ferry feature to keep your wireless headset or headphones safe and available.

Absolutely perfect for those who work and play in rugged environments, and don't want their (big) phones to suffer for it.

- + Features a hook & loop lid closure
- Universally sized designed to fit nearly all large-sized phones on the market, with or without form fit cases with a little extra room.
- The wide sized case with additional front and back pockets offers increased capacity for carrying other items.
- + Rotating flex-clip fits waistbands, belts, or straps up to 2.375" (6 cm)
- ◆ Tooth Ferry<sup>™</sup> universal headset carrier will keep your wireless headset or headphones easily accessible and secure.
- Strong flex-clip design rotates 360 degrees and locks in 8 positions for ultimate comfort and versatility
- + External Case Dimensions: 5.6" x 3.6" x 1.7"