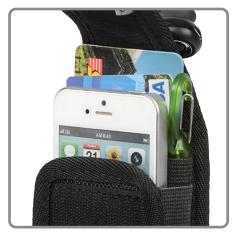

Made of extremely durable ballistic polypropylene and equipped with an enclosed bottom, this innovative, tough cell phone case for wider phones absorbs shocks and shields from the elements. It has a patented flex clip that attaches securely over and under your belt, fully rotates for access at any angle, and even locks in eight different positions. Two pockets on the case—one inside and one in the back—hold identification, cash and credit cards for extra convenience. And to top it all off, we've added our Tooth Ferry™ feature to keep your wireless headset or headphones safe and available.

Absolutely perfect for those who work and play in rugged environments, and don't want their valuable smart phones to suffer for it.

- Available in two models: with magnetic lid closure or hook and loop lid closure (in Black or Mossy Oak).
- Universally sized designed to fit nearly all large-size phones and smart phones on the market, with or without form fit case.
- ⊕ Tooth Ferry™ universal wireless headset carrier will keep your Bluetooth™ Headset or other small accessories easily accessible.
- Features super strong rotating flex clip that is designed to fit waistbands, belts or straps up to 2.375" (6cm)
- + External Case Dimensions: 5.8" x 3.1" x 2.3"