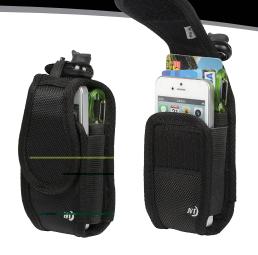

## **CLIP CASE**

CARGO™ | TALL

Large-screen smart phones (iPhone®, Motorola Droid X, HTC Evo, and Samsung Epic 4G, to name a few) have beautiful, bigger displays that call for proper protection. The convenience and durability of our popular Clip Case Cargo, re-designed to accommodate the deluxe dimensions of large-screen smart phones with or without form fit covers. (Works great for smaller-sized GPS units as well!)

Made of extremely durable ballistic polypropylene and equipped with an enclosed bottom, this innovative, tough cell phone case for wider phones absorbs shocks and shields from the elements. It has a patented flex clip that attaches securely over and under your belt, fully rotates for access at any angle, and even locks in eight different positions. Two pockets on the case—one inside and one in the back—hold identification, cash and credit cards for extra convenience. And to top it all off, we've added our Tooth Ferry™ feature to keep your wireless headset or headphones safe and available.

Absolutely perfect for those who work and play in rugged environments, and don't want their valuable smart phones to suffer for it.

- Available in two models: with magnetic lid closure or hook and loop lid closure (in Black or Mossy Oak).
- Universally sized designed to fit nearly all large-size phones and smart phones on the market, with or without form fit case.
- ⊕ Tooth Ferry™ universal wireless headset carrier will keep your Bluetooth™ Headset or other small accessories easily accessible.
- Features super strong rotating flex clip that is designed to fit waistbands, belts or straps up to 2.375" (6cm)
- + External Case Dimensions: 5.8" x 3.1" x 2.3"