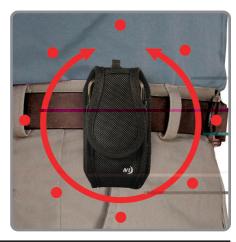

Made of extremely durable ballistic polypropylene and equipped with an enclosed bottom, this innovative, tough cell phone case for wider phones absorbs shocks and shields from the elements. It has a patented flex clip that attaches securely over and under your belt, fully rotates for access at any angle, and even locks in eight different positions. Two pockets on the case—one inside and one in the back—hold identification, cash and credit cards for extra convenience. And to top it all off, we've added our Tooth Ferry™ feature to keep your wireless headset or headphones safe and available.

Absolutely perfect for those who work and play in rugged environments, and don't want their valuable smart phones to suffer for it.

- Available in two models: with magnetic lid closure or hook and loop lid closure (in Black or Mossy Oak).
- Universally sized designed to fit nearly all large-size phones and smart phones on the market, with or without form fit case.
- ⊕ Tooth Ferry™ universal wireless headset carrier will keep your Bluetooth™ Headset or other small accessories easily accessible.
- Features super strong rotating flex clip that is designed to fit waistbands, belts or straps up to 2.375" (6cm)
- + External Case Dimensions: 5.8" x 3.1" x 2.3"