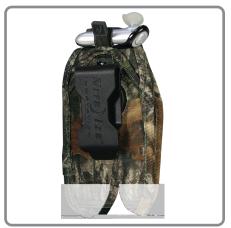

Absolutely perfect for those who work and play in rugged environments, and don't want their valuable smart phones to suffer for it.

- Available in two models: with magnetic lid closure or hook and loop lid closure (in Black or Mossy Oak).
- Universally sized designed to fit nearly all large-size phones and smart phones on the market, with or without form fit case.
- ⊕ Tooth Ferry™ universal wireless headset carrier will keep your Bluetooth™ Headset or other small accessories easily accessible.
- Features super strong rotating flex clip that is designed to fit waistbands, belts or straps up to 2.375" (6cm)
- + External Case Dimensions: 5.8" x 3.1" x 2.3"