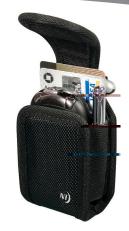

The Clip Case Cargo safeguards your phone in all conditions. Made of extremely durable ballistic polypropylene and equipped with a fully enclosed bottom, it absorbs shocks and shields your items from the elements. With a patented flex clip that attaches securely over and under your belt, the Clip Case Cargo fully rotates for access at any angle, and even locks in eight different positions. Two pockets on the case - one inside and one in the back - hold identification, cash and credit cards. Additionally, the Tooth Ferry feature keeps your wireless headset or headphones safe and available.

Perfect for the toughest work and hardest play, our Clip Case Cargo is an innovative accessory for high-tech devices in rugged environments.

- Universally sized designed to fit nearly all small and flip-phones on the market, with or without a form fitting case.
- 🛨 Features either a hook & loop or strong magnetic lid closure
- Tooth Ferry™ universal headset carrier will keep your wireless headset or headphones easily accessible and secure.
- ➔ Strong flex-clip design rotates 360 degrees and locks in 8 positions for ultimate comfort and versatility
- Rotating flex-clip fits waistbands, belts, or straps up to 2 3/8"
- 🕂 Available in Black
- + External Case Dimensions: 3.5" x 2.1" x 1"