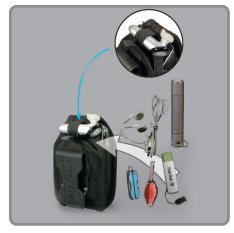

The Clip Case Cargo safeguards your phone in all conditions. Made of extremely durable ballistic polypropylene and equipped with a fully enclosed bottom, it absorbs shocks and shields your items from the elements. With a patented flex clip that attaches securely over and under your belt, the Clip Case Cargo fully rotates for access at any angle, and even locks in eight different positions. Two pockets on the case - one inside and one in the back - hold identification, cash and credit cards. Additionally, the Tooth Ferry feature keeps your wireless headset or headphones safe and available.

Perfect for the toughest work and hardest play, our Clip Case Cargo is an innovative accessory for high-tech devices in rugged environments.

- Universally sized designed to fit nearly all small and flip-phones on the market, with or without a form fitting case.
- 🛨 Features either a hook & loop or strong magnetic lid closure
- Tooth Ferry™ universal headset carrier will keep your wireless headset or headphones easily accessible and secure.
- ➔ Strong flex-clip design rotates 360 degrees and locks in 8 positions for ultimate comfort and versatility
- Rotating flex-clip fits waistbands, belts, or straps up to 2 3/8"
- 🕂 Available in Black
- + External Case Dimensions: 3.5" x 2.1" x 1"