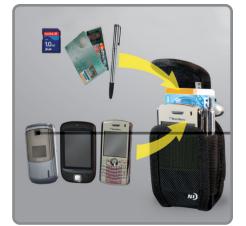

The Clip Case Cargo safeguards your phone in all conditions. Made of extremely durable ballistic polypropylene and equipped with a fully enclosed bottom, it absorbs shocks and shields your items from the elements. With a patented flex clip that attaches securely over and under your belt, the Clip Case Cargo fully rotates for access at any angle, and even locks in eight different positions. Two pockets on the case - one inside and one in the back - hold identification, cash and credit cards. Additionally, the Tooth Ferry feature keeps your wireless headset or headphones safe and available.

Perfect for the toughest work and hardest play, our Clip Case Cargo is an innovative accessory for high-tech devices in rugged environments.

- Universally sized designed to fit nearly all small and flip-phones on the market, with or without a form fitting case.
- 🛨 Features either a hook & loop or strong magnetic lid closure
- Tooth Ferry™ universal headset carrier will keep your wireless headset or headphones easily accessible and secure.
- ➔ Strong flex-clip design rotates 360 degrees and locks in 8 positions for ultimate comfort and versatility
- Rotating flex-clip fits waistbands, belts, or straps up to 2 3/8"
- 🕂 Available in Black
- + External Case Dimensions: 3.5" x 2.1" x 1"