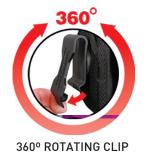

The Clip Case Cargo safeguards your phone in all conditions. Made of extremely durable ballistic polypropylene and equipped with a fully enclosed bottom, it absorbs shocks and shields your items from the elements. With a patented flex clip that attaches securely over and under your belt, the Clip Case Cargo fully rotates for access at any angle, and even locks in eight different positions. Two pockets on the case - one inside and one in the back - hold identification, cash and credit cards. Additionally, the Tooth Ferry feature keeps your wireless headset or headphones safe and available.

Perfect for the toughest work and hardest play, our Clip Case Cargo is an innovative accessory for high-tech devices in rugged environments.

- Universally sized designed to fit nearly all small and flip-phones on the market, with or without a form fitting case.
- 🛨 Features either a hook & loop or strong magnetic lid closure
- Tooth Ferry™ universal headset carrier will keep your wireless headset or headphones easily accessible and secure.
- ➔ Strong flex-clip design rotates 360 degrees and locks in 8 positions for ultimate comfort and versatility
- Rotating flex-clip fits waistbands, belts, or straps up to 2 3/8"
- 🕂 Available in Black
- + External Case Dimensions: 3.5" x 2.1" x 1"