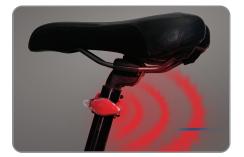

## BUGLIT

LED Bike Light

With its whimsical design and serious functionality the Nite Ize® BugLit™-LED Bike Light keeps you safely visible on those early morning/late evening rides - with distinction!

The BugLit™ - LED Bike Light puts an innovative twist on bicycle safety with its universally recognized white (for front) and red (for rear) lights, to keep your bike safely seen by other commuters when you're out riding in the dark. The BugLit™ - LED Bike Light body is actually our powerful INOVA® Microlight—a tough micro LED flashlight encased in a durable polycarbonate plastic housing, with four functions (high power, low power, strobe, and signal). This bright LED has an effective range of up to 50 feet, and one-mile visibility. Securely attached legs are two flexible, "grippy" 6-inch Nite Ize® Gear Ties®, which can be wrapped around your bike's handlebars, basket, frame, bike rack or seat post. The lightweight plastic S-Biner® also allows you to hang or attach it to any convenient location. The BugLit™ - LED Bike Light's legs also fold neatly around the body for compact attachment to zippers or keys.

- + Available in Red & White LED colors
- + Four functions High, Low, Strobe and Signal Mode
- Includes easily replaceable batteries 2 x 2016 3V Lithium
- Weather resistant
- Easy to attach and detach no tools required!
- Features Gear Tie® Technology
  - Can be easily removed and replaced
  - UV resistant will not be damaged or destroyed by extended sun exposure
  - Strong wire inside holds its shape to attach securely wherever you twist it!
  - Won't scratch or mark
  - Twist it, tie it, reuse it
- Size #0 S-Biner® is a durable, lightweight double gated carabiner clip attach or store nearly anywhere!
- + Try it packaging