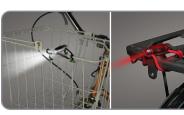

## BUGLIT

LED Bike Light

With its whimsical design and serious functionality the Nite Ize® BugLit™-LED Bike Light keeps you safely visible on those early morning/late evening rides - with distinction!

The BugLit™ - LED Bike Light puts an innovative twist on bicycle safety with its universally recognized white (for front) and red (for rear) lights, to keep your bike safely seen by other commuters when you're out riding in the dark. The BugLit™ - LED Bike Light body is actually our powerful INOVA® Microlight—a tough micro LED flashlight encased in a durable polycarbonate plastic housing, with four functions (high power, low power, strobe, and signal). This bright LED has an effective range of up to 50 feet, and one-mile visibility. Securely attached legs are two flexible, "grippy" 6-inch Nite Ize® Gear Ties®, which can be wrapped around your bike's handlebars, basket, frame, bike rack or seat post. The lightweight plastic S-Biner® also allows you to hang or attach it to any convenient location. The BugLit™ - LED Bike Light's legs also fold neatly around the body for compact attachment to zippers or keys.

- + Available in Red & White LED colors
- + Four functions High, Low, Strobe and Signal Mode
- Includes easily replaceable batteries 2 x 2016 3V Lithium
- Weather resistant
- Easy to attach and detach no tools required!
- Features Gear Tie® Technology
  - Can be easily removed and replaced
  - UV resistant will not be damaged or destroyed by extended sun exposure
  - Strong wire inside holds its shape to attach securely wherever you twist it!
  - Won't scratch or mark
  - Twist it, tie it, reuse it
- Size #0 S-Biner® is a durable, lightweight double gated carabiner clip attach or store nearly anywhere!
- + Try it packaging