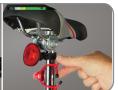

## BUGLIT

LED Bike Light

With its whimsical design and serious functionality the Nite Ize® BugLit™-LED Bike Light keeps you safely visible on those early morning/late evening rides - with distinction!

The BugLit™ - LED Bike Light puts an innovative twist on bicycle safety with its universally recognized white (for front) and red (for rear) lights, to keep your bike safely seen by other commuters when you're out riding in the dark. The BugLit™ - LED Bike Light body is actually our powerful INOVA® Microlight—a tough micro LED flashlight encased in a durable polycarbonate plastic housing, with four functions (high power, low power, strobe, and signal). This bright LED has an effective range of up to 50 feet, and one-mile visibility. Securely attached legs are two flexible, "grippy" 6-inch Nite Ize® Gear Ties®, which can be wrapped around your bike's handlebars, basket, frame, bike rack or seat post. The lightweight plastic S-Biner® also allows you to hang or attach it to any convenient location. The BugLit™ - LED Bike Light's legs also fold neatly around the body for compact attachment to zippers or keys.

- + Available in Red & White LED colors
- + Four functions High, Low, Strobe and Signal Mode
- Includes easily replaceable batteries 2 x 2016 3V Lithium
- Weather resistant
- Easy to attach and detach no tools required!
- Features Gear Tie® Technology
  - Can be easily removed and replaced
  - UV resistant will not be damaged or destroyed by extended sun exposure
  - Strong wire inside holds its shape to attach securely wherever you twist it!
  - Won't scratch or mark
  - Twist it, tie it, reuse it
- Size #0 S-Biner® is a durable, lightweight double gated carabiner clip attach or store nearly anywhere!
- + Try it packaging