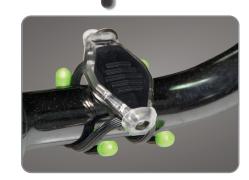

## BUGLIT

LED Bike Light

With its whimsical design and serious functionality the Nite Ize® BugLit™-LED Bike Light keeps you safely visible on those early morning/late evening rides - with distinction!

The BugLit™ - LED Bike Light puts an innovative twist on bicycle safety with its universally recognized white (for front) and red (for rear) lights, to keep your bike safely seen by other commuters when you're out riding in the dark. The BugLit™ - LED Bike Light body is actually our powerful INOVA® Microlight—a tough micro LED flashlight encased in a durable polycarbonate plastic housing, with four functions (high power, low power, strobe, and signal). This bright LED has an effective range of up to 50 feet, and one-mile visibility. Securely attached legs are two flexible, "grippy" 6-inch Nite Ize® Gear Ties®, which can be wrapped around your bike's handlebars, basket, frame, bike rack or seat post. The lightweight plastic S-Biner® also allows you to hang or attach it to any convenient location. The BugLit™ - LED Bike Light's legs also fold neatly around the body for compact attachment to zippers or keys.

- + Available in Red & White LED colors
- + Four functions High, Low, Strobe and Signal Mode
- Includes easily replaceable batteries 2 x 2016 3V Lithium
- Weather resistant
- Easy to attach and detach no tools required!
- Features Gear Tie® Technology
  - Can be easily removed and replaced
  - UV resistant will not be damaged or destroyed by extended sun exposure
  - Strong wire inside holds its shape to attach securely wherever you twist it!
  - Won't scratch or mark
  - Twist it, tie it, reuse it
- Size #0 S-Biner® is a durable, lightweight double gated carabiner clip attach or store nearly anywhere!
- + Try it packaging