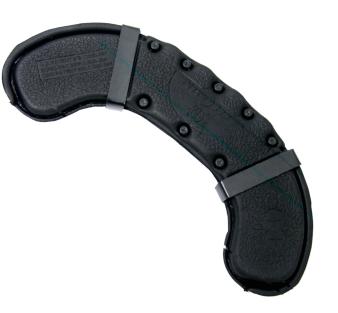

## BRIMLIT

## LED Hat Light

Hands-free illumination, flexible construction, and versatile design—our BrimLit is a literal hat trick.

Flexible and lightweight, the Nite Ize BrimLit is a convenient, LED-powered hands-free light that clips easily and securely onto nearly any hat, cap, or visor brim. Formed from high-density EVA foam, the BrimLit slides underneath your hat's brim and easily accommodates its shape. Its two spring-tension clips automatically adjust to the brim's thickness, and a quick press of the button activates the BrimLit's four LED bulbs—choose high mode for more directed light or low mode for glow. Perfect for illuminating outdoor nighttime/early morning tasks around the campsite, in garage, hunting or fishing while keeping your hands free, as well as hard-to-reach jobs under cabinets and in a tight crawl space. Powered by two fully replaceable lithium batteries (included).

- + Available with 4 bright White LED lights.
- + Flexible design shapes to fit nearly any shape hat brim
- + Two easily replaceable CR2032 batteries included
- Product Dimensions: 6.4" x 2.9" x .25" Weight: 1.2 oz