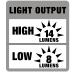

## LED Hat Light

Hands-free illumination, flexible construction, and versatile design—our BrimLit is a literal hat trick.

Flexible and lightweight, the Nite Ize BrimLit is a convenient, LED-powered hands-free light that clips easily and securely onto nearly any hat, cap, or visor brim. Formed from high-density EVA foam, the BrimLit slides underneath your hat's brim and easily accommodates its shape. Its two spring-tension clips automatically adjust to the brim's thickness, and a quick press of the button activates the BrimLit's four LED bulbs—choose high mode for more directed light or low mode for glow. Perfect for illuminating outdoor nighttime/early morning tasks around the campsite, in garage, hunting or fishing while keeping your hands free, as well as hard-to-reach jobs under cabinets and in a tight crawl space. Powered by two fully replaceable lithium batteries (included).

- + Available with 4 bright White LED lights.
- + Flexible design shapes to fit nearly any shape hat brim
- + Two easily replaceable CR2032 batteries included
- Product Dimensions: 6.4" x 2.9" x .25" Weight: 1.2 oz