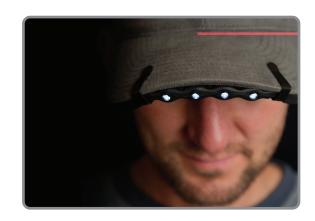

## LED Hat Light

Hands-free illumination, flexible construction, and versatile design—our BrimLit is a literal hat trick.

Flexible and lightweight, the Nite Ize BrimLit is a convenient, LED-powered hands-free light that clips easily and securely onto nearly any hat, cap, or visor brim. Formed from high-density EVA foam, the BrimLit slides underneath your hat's brim and easily accommodates its shape. Its two spring-tension clips automatically adjust to the brim's thickness, and a quick press of the button activates the BrimLit's four LED bulbs—choose high mode for more directed light or low mode for glow. Perfect for illuminating outdoor nighttime/early morning tasks around the campsite, in garage, hunting or fishing while keeping your hands free, as well as hard-to-reach jobs under cabinets and in a tight crawl space. Powered by two fully replaceable lithium batteries (included).