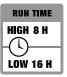

## LED Hat Light

Hands-free illumination, flexible construction, and versatile design—our BrimLit is a literal hat trick.

Flexible and lightweight, the Nite Ize BrimLit is a convenient, LED-powered hands-free light that clips easily and securely onto nearly any hat, cap, or visor brim. Formed from high-density EVA foam, the BrimLit slides underneath your hat's brim and easily accommodates its shape. Its two spring-tension clips automatically adjust to the brim's thickness, and a quick press of the button activates the BrimLit's four LED bulbs—choose high mode for more directed light or low mode for glow. Perfect for illuminating outdoor nighttime/early morning tasks around the campsite, in garage, hunting or fishing while keeping your hands free, as well as hard-to-reach jobs under cabinets and in a tight crawl space. Powered by two fully replaceable lithium batteries (included).