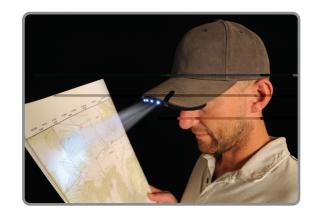

## LED Hat Light

Hands-free illumination, flexible construction, and versatile design—our BrimLit is a literal hat trick.

Flexible and lightweight, the Nite Ize BrimLit is a convenient, LED-powered hands-free light that clips easily and securely onto nearly any hat, cap, or visor brim. Formed from high-density EVA foam, the BrimLit slides underneath your hat's brim and easily accommodates its shape. Its two spring-tension clips automatically adjust to the brim's thickness, and a quick press of the button activates the BrimLit's four LED bulbs—choose high mode for more directed light or low mode for glow. Perfect for illuminating outdoor nighttime/early morning tasks around the campsite, in garage, hunting or fishing while keeping your hands free, as well as hard-to-reach jobs under cabinets and in a tight crawl space. Powered by two fully replaceable lithium batteries (included).