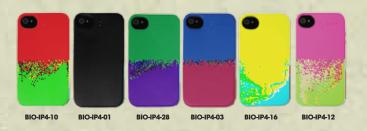

Made in the USA of GD P.U.R.E. Bio Resin (GDH-B1)—the world's first certified compostable elastomer — the Nite Ize® BioCase<sup>™</sup> is a uniquely sustainable solution to protect your iPhone® 4S and 4. Soft and flexible yet surprisingly durable, the BioCase<sup>™</sup> is made of organic materials, not fossil fuels creating a much lighter carbon footprint. The BioCase<sup>™</sup> fits snugly around your iPhone<sup>®</sup>, slides in and out of your pocket easily, and comes in a variety of solid colors and designs that reflect a wide spectrum of styles and moods.

Feel good about choosing a sustainable, toxin-free, protective solution for your iPhone® that treats the planet with respect – choose the Nite Ize® BioCase™.

- + Designed to fit the iPhone® 4S and 4 with full accessibility to all buttons and ports
- Soft comfortable material for handling and slides easily into your pocket
- + Available in an eye-catching array of colors and designs to reflect your style
- GD P.U.R.E Bio Resin (GDH-B1) is safe, durable, and certified to meet the toughest environmental standards. Biodegradable and compostable following the requirements of EN 13432 and ASTM D6400.
- + "Anti-Packaging" The BioCase<sup>™</sup> comes in a simple sleeve made of 100% post consumer recycled paperboard printed with bio-based ink made from soy and vegetables
- + Can be custom printed with your own message or logo design (call for details)
- + Product Dimensions: 4.7" x 2.47" x .56" | Weight: 0.08 oz

Retail Packaging Dimensions: 5.62"H x 2.5"L X 0.58"D

BIO-IP4-01G1 BIO-IP4-01G2 BIO-IP4-28G4 BIO-IP4-03G3 BIO-IP4-16G6 BIO-IP4-12G5