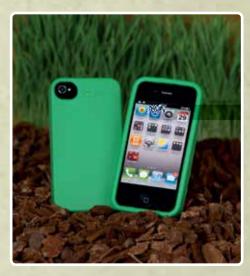

## FOR iPhone<sup>®</sup> 4S & 4

The compostable and biodegradable Nite Ize® BioCase<sup>™</sup> protects your iPhone® 4S and 4, respects the environment, and makes a colorful personal statement all at the same time.

Made in the USA of GD P.U.R.E. Bio Resin (GDH-B1)—the world's first certified compostable elastomer — the Nite Ize® BioCase<sup>™</sup> is a uniquely sustainable solution to protect your iPhone® 4S and 4. Soft and flexible yet surprisingly durable, the BioCase<sup>™</sup> is made of organic materials, not fossil fuels creating a much lighter carbon footprint. The BioCase<sup>™</sup> fits snugly around your iPhone<sup>®</sup>, slides in and out of your pocket easily, and comes in a variety of solid colors and designs that reflect a wide spectrum of styles and moods.